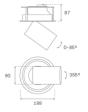

## Description:

LAMP multidirectional semi-recessed downlight HANCE G2 DOWN SEMIREC 3000. Allowing 355° rotation and tilting up to 85°. Body and frame made of die-cast aluminium for proper thermal management. Black polycarbonate injection moulded anti-glare ring. 25° middle flood reflector. LED COB, 4000K and CRI80. Electronic ON OFF control gear included. IP20, IK07 ratings. Insulation Class II. LED life time: 72.000 L80B10 (Ta=25°C). Available finishes: Textured white and textured black.