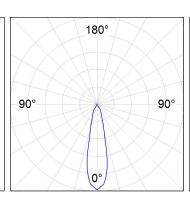

## **PHOTOMETRIC DATA:**

HD2SR30MF840NW  $\eta$  = 100% Imax = 3926 cd/klm UTE: CIE: 101 100 100 100 100