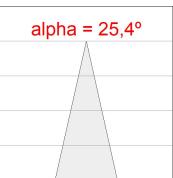

## **PHOTOMETRIC DATA:**

HD2SR30MF840NW  $\eta$  = 100% Imax = 3926 cd/klm UTE: CIE: 101 100 100 100 100