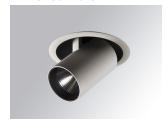

## Description:

LAMP multidirectional semi-recessed downlight HANCE G2 DOWN SEMIREC 3000. Allowing 355° rotation and tilting up to 85°. Body and frame made of die-cast aluminium for proper thermal management. Black polycarbonate injection moulded anti-glare ring. 25° middle flood reflector. LED COB, 4000K and CRI80. Electronic ON OFF control gear included. IP20, IK07 ratings. Insulation Class II. LED life time: 72.000 L80B10 (Ta=25°C). Available finishes: Textured white and textured black.

Finish: Texturised white RAL 9010

Installation: Recessed