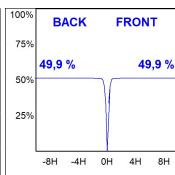

## **PHOTOMETRIC DATA:**

HD2SR30MF840NW  $\eta$  = 100% Imax = 3926 cd/klm UTE: CIE: 101 100 100 100 100