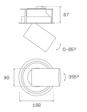

## Description:

LAMP multidirectional semi-recessed downlight HANCE G2 DOWN SEMIREC 3000. Allowing 355° rotation and tilting up to 85°. Body and frame made of die-cast aluminium for proper thermal management. Black polycarbonate injection moulded anti-glare ring. 25° middle flood reflector. LED COB, 4000K and CRI80. Electronic DALI control gear included. IP20, IK07 ratings. Insulation Class II. LED life time: 72.000 L80B10 (Ta=25°C). Available finishes: Textured white and textured black.

## **TECHNICAL SPECIFICATIONS:**

Light output: 3.549 Im °K: 4000 Plum: 28,3W CRI: 80 Efficacy: 125,4 lm/w R9: 64 UGR: <19 MacAdam: 3

 Type:
 COB
 Power Supply:
 220-240V 50/60Hz

 LED Lifetime:
 72.000 L80B10 (Ta=25°C)
 Gear:
 Adjustable DALI

Power: 25W