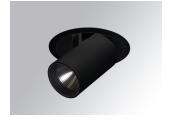

## HANCE DOWNLIGHT

## HD2SR30MF840DB

## HANCE G2 DOWN SEMIREC 3000 NW MFL DA BK

## Description:

LAMP multidirectional semi-recessed downlight HANCE G2 DOWN SEMIREC 3000. Allowing 355° rotation and tilting up to 85°. Body and frame made of die-cast aluminium for proper thermal management. Black polycarbonate injection moulded anti-glare ring. 25° middle flood reflector. LED COB, 4000K and CRI80. Electronic DALI control gear included. IP20, IK07 ratings. Insulation Class II. LED life time: 72.000 L80B10 (Ta=25°C). Available finishes: Textured white and textured black.

Finish: Texturised black RAL 9011

Installation: Recessed