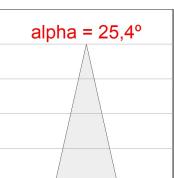

## **PHOTOMETRIC DATA:**

HD2SR30MF840DB  $\eta$  = 100% Imax = 3926 cd/klm UTE: CIE: 101 100 100 100 100