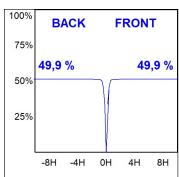

## **PHOTOMETRIC DATA:**

HD2SR30MF840DB  $\eta$  = 100% Imax = 3926 cd/klm UTE: CIE: 101 100 100 100 100