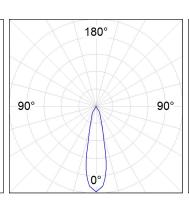

## **PHOTOMETRIC DATA:**

HD2SR30MF840DB  $\eta$  = 100% Imax = 3926 cd/klm UTE: CIE: 101 100 100 100 100