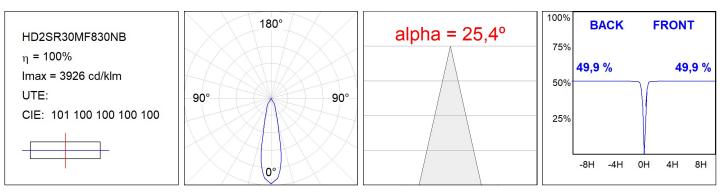

## **TECHNICAL SPECIFICATIONS:**

| Light output: | 3.356 lm                | °K :          | 3000             |
|---------------|-------------------------|---------------|------------------|
| Plum:         | 28,3W                   | CRI :         | 80               |
| Efficacy:     | 118,6 lm/w              | R9 :          | 61               |
| UGR:          | <19                     | MacAdam:      | 3                |
| Туре:         | СОВ                     | Power Supply: | 220-240V 50/60Hz |
| LED Lifetime: | 72.000 L80B10 (Ta=25ºC) | Gear:         | Electronic       |
| Power:        | 25W                     |               |                  |

## **PHOTOMETRIC DATA :**