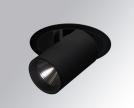

#### **Description:**

LAMP multidirectional semi-recessed downlight HANCE G2 DOWN SEMIREC 3000. Allowing 355° rotation and tilting up to 85°. Body and frame made of die-cast aluminium for proper thermal management. Black polycarbonate injection moulded anti-glare ring. 25° middle flood reflector. LED COB, 3000K and CRI80. Electronic ON OFF control gear included. IP20, IK07 ratings. Insulation Class II. LED life time: 72.000 L80B10 (Ta=25°C). Available finishes: Textured white and textured black.

## Finish: Texturised black RAL 9011

Installation: Recessed