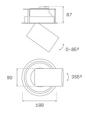

#### **Description:**

LAMP multidirectional semi-recessed downlight HANCE G2 DOWN SEMIREC 3000. Allowing 355° rotation and tilting up to 85°. Body and frame made of die-cast aluminium for proper thermal management. Black polycarbonate injection moulded anti-glare ring. 25° middle flood reflector. LED COB, 3000K and CRI80. Electronic ON OFF control gear included. IP20, IK07 ratings. Insulation Class II. LED life time: 72.000 L80B10 (Ta=25°C). Available finishes: Textured white and textured black.

## **TECHNICAL SPECIFICATIONS:**

| Light output: | 3.356 lm                | °K :          | 3000             |
|---------------|-------------------------|---------------|------------------|
| Plum:         | 28,3W                   | CRI :         | 80               |
| Efficacy:     | 118,6 lm/w              | R9 :          | 61               |
| UGR:          | <19                     | MacAdam:      | 3                |
| Туре:         | СОВ                     | Power Supply: | 220-240V 50/60Hz |
| LED Lifetime: | 72.000 L80B10 (Ta=25ºC) | Gear:         | Electronic       |
| Power:        | 25W                     |               |                  |