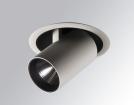

#### **Description:**

LAMP multidirectional semi-recessed downlight HANCE G2 DOWN SEMIREC 3000. Allowing 355° rotation and tilting up to 85°. Body and frame made of die-cast aluminium for proper thermal management. Black polycarbonate injection moulded anti-glare ring. 25° middle flood reflector. LED COB, 3000K and CRI80. Electronic DALI control gear included. IP20, IK07 ratings. Insulation Class II. LED life time: 72.000 L80B10 (Ta=25°C). Available finishes: Textured white and textured black.

Finish: Texturised white RAL 9010

Installation: Recessed