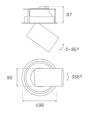

#### **Description:**

LAMP multidirectional semi-recessed downlight HANCE G2 DOWN SEMIREC 3000. Allowing 355° rotation and tilting up to 85°. Body and frame made of die-cast aluminium for proper thermal management. Black polycarbonate injection moulded anti-glare ring. 25° middle flood reflector. LED COB, 3000K and CRI80. Electronic DALI control gear included. IP20, IK07 ratings. Insulation Class II. LED life time: 72.000 L80B10 (Ta=25°C). Available finishes: Textured white and textured black.

### **TECHNICAL SPECIFICATIONS:**

| Light output: | 3.356 lm                | °K :          | 3000             |
|---------------|-------------------------|---------------|------------------|
| Plum:         | 28,3W                   | CRI :         | 80               |
| Efficacy:     | 118,6 lm/w              | R9 :          | 61               |
| UGR:          | <19                     | MacAdam:      | 3                |
| Туре:         | COB                     | Power Supply: | 220-240V 50/60Hz |
| LED Lifetime: | 72.000 L80B10 (Ta=25°C) | Gear:         | Adjustable DALI  |
| Power:        | 25W                     |               |                  |