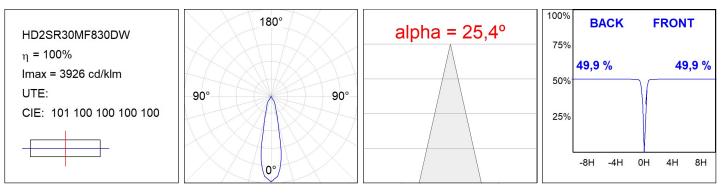

### **TECHNICAL SPECIFICATIONS:**

| Light output: | 3.356 lm                | °K :          | 3000             |
|---------------|-------------------------|---------------|------------------|
| Plum:         | 28,3W                   | CRI :         | 80               |
| Efficacy:     | 118,6 lm/w              | R9 :          | 61               |
| UGR:          | <19                     | MacAdam:      | 3                |
| Туре:         | COB                     | Power Supply: | 220-240V 50/60Hz |
| LED Lifetime: | 72.000 L80B10 (Ta=25°C) | Gear:         | Adjustable DALI  |
| Power:        | 25W                     |               |                  |

## Light output tolerance +/- 10%