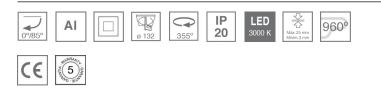

#### **Description:**

LAMP multidirectional semi-recessed downlight HANCE G2 DOWN SEMIREC 3000. Allowing 355° rotation and tilting up to 85°. Body and frame made of die-cast aluminium for proper thermal management. Black polycarbonate injection moulded anti-glare ring. 25° middle flood reflector. LED COB, 3000K and CRI80. Electronic DALI control gear included. IP20, IK07 ratings. Insulation Class II. LED life time: 72.000 L80B10 (Ta=25°C). Available finishes: Textured white and textured black.

### **TECHNICAL SPECIFICATIONS:**

| Light output: | 3.356 lm                | °K :          | 3000             |
|---------------|-------------------------|---------------|------------------|
| Plum:         | 28,3W                   | CRI :         | 80               |
| Efficacy:     | 118,6 lm/w              | R9 :          | 61               |
| UGR:          | <19                     | MacAdam:      | 3                |
| Туре:         | COB                     | Power Supply: | 220-240V 50/60Hz |
| LED Lifetime: | 72.000 L80B10 (Ta=25°C) | Gear:         | Adjustable DALI  |
| Power:        | 25W                     |               |                  |