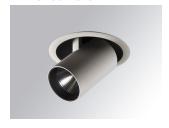

### Description:

LAMP multidirectional semi-recessed downlight HANCE G2 DOWN SEMIREC 3000. Allowing 355° rotation and tilting up to 85°. Body and frame made of die-cast aluminium for proper thermal management. Black polycarbonate injection moulded anti-glare ring. 35º flood reflector. LED COB, 4000K and CRI90. Electronic ON OFF control gear included. IP20, IK07 ratings. Insulation Class II. LED life time: 72.000 L80B10 (Ta=25°C). Available finishes: Textured white and textured black.

Finish: Texturised white RAL 9010

Installation: Recessed