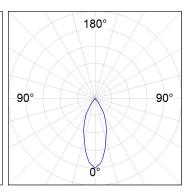

#### **PHOTOMETRIC DATA:**

HD2SR30FL940NW  $\eta$  = 100% lmax = 2005 cd/klmUTE:

CIE: 100 100 100 100 100