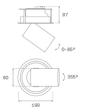

### Description:

LAMP multidirectional semi-recessed downlight HANCE G2 DOWN SEMIREC 3000. Allowing 355° rotation and tilting up to 85°. Body and frame made of die-cast aluminium for proper thermal management. Black polycarbonate injection moulded anti-glare ring. 35º flood reflector. LED COB, 4000K and CRI90. Electronic ON OFF control gear included. IP20, IK07 ratings. Insulation Class II. LED life time: 72.000 L80B10 (Ta=25°C). Available finishes: Textured white and textured black.