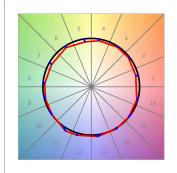

#### **PHOTOMETRIC DATA:**

HD2SR30FL940NW  $\eta$  = 100% lmax = 2005 cd/klmUTE:

CIE: 100 100 100 100 100