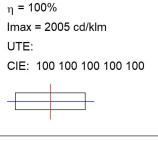

#### **PHOTOMETRIC DATA:**

HD2SR30FL940NB  $\eta$  = 100% lmax = 2005 cd/klmUTE: