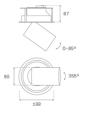

#### Description:

LAMP multidirectional semi-recessed downlight HANCE G2 DOWN SEMIREC 3000. Allowing 355° rotation and tilting up to 85°. Body and frame made of die-cast aluminium for proper thermal management. Black polycarbonate injection moulded anti-glare ring. 35° flood reflector. LED COB, 4000K and CRI90. Electronic ON OFF control gear included. IP20, IK07 ratings. Insulation Class II. LED life time: 72.000 L80B10 (Ta=25°C). Available finishes: Textured white and textured black.

Finish: Texturised black RAL 9011

Installation: Recessed

#### **TECHNICAL SPECIFICATIONS:**

Light output: 2.826 lm °K: 4000 Plum: 28,3W CRI: 90 Efficacy: 99,9 Im/w R9: 64 UGR: <19 MacAdam: 3

**Type:** COB **Power Supply:** 220-240V 50/60Hz

LED Lifetime: 72.000 L80B10 (Ta=25°C) Gear: Electronic