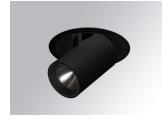

#### HANCE DOWNLIGHT

#### HD2SR30FL940NB

#### HANCE G2 DOWN SEMIREC 3000 9NW FL BK

#### Description:

LAMP multidirectional semi-recessed downlight HANCE G2 DOWN SEMIREC 3000. Allowing 355° rotation and tilting up to 85°. Body and frame made of die-cast aluminium for proper thermal management. Black polycarbonate injection moulded anti-glare ring. 35° flood reflector. LED COB, 4000K and CRI90. Electronic ON OFF control gear included. IP20, IK07 ratings. Insulation Class II. LED life time: 72.000 L80B10 (Ta=25°C). Available finishes: Textured white and textured black.

Finish: Texturised black RAL 9011

Installation: Recessed