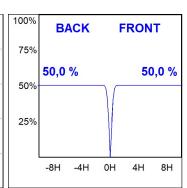

#### **PHOTOMETRIC DATA:**

HD2SR30FL940NB  $\eta$  = 100% lmax = 2005 cd/klmUTE: