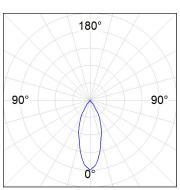

#### **PHOTOMETRIC DATA:**

HD2SR30FL940NB  $\eta$  = 100% lmax = 2005 cd/klmUTE: