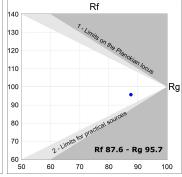

#### **TECHNICAL SPECIFICATIONS:**

Light output: 2.826 lm °K: 4000 Plum: 28,3W CRI: 90 Efficacy: 99,9 Im/w R9: 64 UGR: <19 MacAdam: 3

**Type:** COB **Power Supply:** 220-240V 50/60Hz

LED Lifetime: 72.000 L80B10 (Ta=25°C) Gear: Electronic