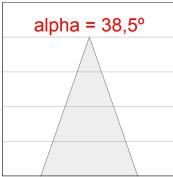

#### **PHOTOMETRIC DATA:**

HD2SR30FL940NB  $\eta$  = 100% lmax = 2005 cd/klmUTE: