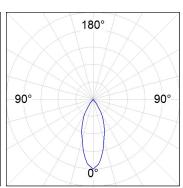

## **PHOTOMETRIC DATA:**

HD2SR30FL940DB  $\eta$  = 100% lmax = 2005 cd/klmUTE: CIE: 100 100 100 100 100