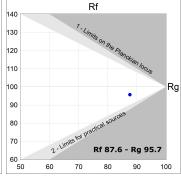

## **PHOTOMETRIC DATA:**

HD2SR30FL940DB  $\eta$  = 100% lmax = 2005 cd/klmUTE: CIE: 100 100 100 100 100