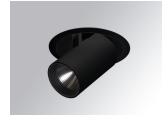

## Description:

LAMP multidirectional semi-recessed downlight HANCE G2 DOWN SEMIREC 3000. Allowing 355° rotation and tilting up to 85°. Body and frame made of die-cast aluminium for proper thermal management. Black polycarbonate injection moulded anti-glare ring. 35º flood reflector. LED COB, 4000K and CRI90. Electronic DALI control gear included. IP20, IK07 ratings. Insulation Class II. LED life time: 72.000 L80B10 (Ta=25°C). Available finishes: Textured white and textured black.

Finish: Texturised black RAL 9011

Installation: Recessed