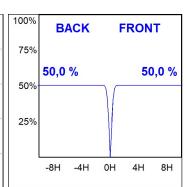

## **PHOTOMETRIC DATA:**

HD2SR30FL940DB  $\eta$  = 100% lmax = 2005 cd/klmUTE: CIE: 100 100 100 100 100