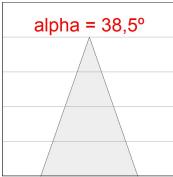

## **PHOTOMETRIC DATA:**

HD2SR30FL940DB  $\eta$  = 100% lmax = 2005 cd/klmUTE: CIE: 100 100 100 100 100