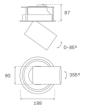

## Description:

LAMP multidirectional semi-recessed downlight HANCE G2 DOWN SEMIREC 3000. Allowing 355° rotation and tilting up to 85°. Body and frame made of die-cast aluminium for proper thermal management. Black polycarbonate injection moulded anti-glare ring. 35º flood reflector. LED COB, 4000K and CRI90. Electronic DALI control gear included. IP20, IK07 ratings. Insulation Class II. LED life time: 72.000 L80B10 (Ta=25°C). Available finishes: Textured white and textured black.