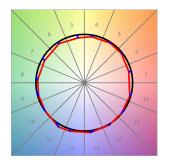

## **TECHNICAL SPECIFICATIONS:**

Light output: 2.826 lm °K: 4000 Plum: 28,3W CRI: 90 Efficacy: 99,9 Im/w R9: 64 UGR: <19 MacAdam: 3

Type: COB Power Supply: 220-240V 50/60Hz LED Lifetime: 72.000 L80B10 (Ta=25°C) Gear: Adjustable DALI

# Light output tolerance +/- 10%