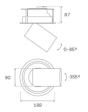

#### Description:

LAMP multidirectional semi-recessed downlight HANCE G2 DOWN SEMIREC 3000. Allowing 355° rotation and tilting up to 85°. Body and frame made of die-cast aluminium for proper thermal management. Black polycarbonate injection moulded anti-glare ring. 35° flood reflector. LED COB, 3000K and CRI90. Electronic ON OFF control gear included. IP20, IK07 ratings. Insulation Class II. LED life time: 72.000 L80B10 (Ta=25°C). Available finishes: Textured white and textured black.

#### **TECHNICAL SPECIFICATIONS:**

Light output: 2.678 lm °K: 3000 Plum: 28,3W CRI: 90 Efficacy: 94,6 lm/w R9: 61 UGR: <19 MacAdam: 3

Type: COB **Power Supply**: 220-240V 50/60Hz

LED Lifetime: 72.000 L80B10 (Ta=25°C) Gear: Electronic