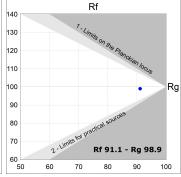

#### **TECHNICAL SPECIFICATIONS:**

Light output: 2.678 lm °K: 3000 Plum: 28,3W CRI: 90 Efficacy: 94,6 lm/w R9: 61 UGR: <19 MacAdam: 3

Type: COB **Power Supply**: 220-240V 50/60Hz

LED Lifetime: 72.000 L80B10 (Ta=25°C) Gear: Electronic