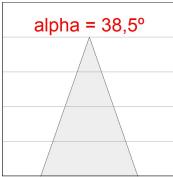

#### **PHOTOMETRIC DATA:**

HD2SR30FL930NB  $\eta$  = 100% lmax = 2005 cd/klmUTE:

CIE: 100 100 100 100 100