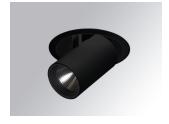

#### Description:

LAMP multidirectional semi-recessed downlight HANCE G2 DOWN SEMIREC 3000. Allowing 355° rotation and tilting up to 85°. Body and frame made of die-cast aluminium for proper thermal management. Black polycarbonate injection moulded anti-glare ring. 35° flood reflector. LED COB, 3000K and CRI90. Electronic ON OFF control gear included. IP20, IK07 ratings. Insulation Class II. LED life time: 72.000 L80B10 (Ta=25°C). Available finishes: Textured white and textured black.

Finish: Texturised black RAL 9011

Installation: Recessed