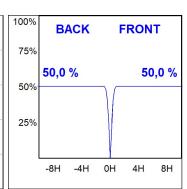

#### **PHOTOMETRIC DATA:**

HD2SR30FL930NB  $\eta$  = 100% lmax = 2005 cd/klmUTE:

CIE: 100 100 100 100 100