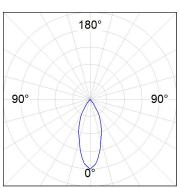

#### **PHOTOMETRIC DATA:**

HD2SR30FL930NB  $\eta$  = 100% lmax = 2005 cd/klmUTE:

CIE: 100 100 100 100 100