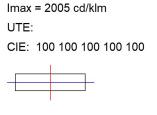

#### **PHOTOMETRIC DATA:**

HD2SR30FL930DB  $\eta$  = 100% lmax = 2005 cd/klmUTE: