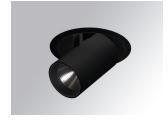

#### Description:

LAMP multidirectional semi-recessed downlight HANCE G2 DOWN SEMIREC 3000. Allowing 355° rotation and tilting up to 85°. Body and frame made of die-cast aluminium for proper thermal management. Black polycarbonate injection moulded anti-glare ring. 35° flood reflector. LED COB, 3000K and CRI90. Electronic DALI control gear included. IP20, IK07 ratings. Insulation Class II. LED life time: 72.000 L80B10 (Ta=25°C). Available finishes: Textured white and textured black.

Finish: Texturised black RAL 9011

Installation: Recessed