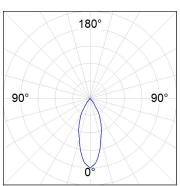

#### **PHOTOMETRIC DATA:**

HD2SR30FL930DB  $\eta$  = 100% lmax = 2005 cd/klmUTE: