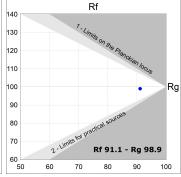

#### **PHOTOMETRIC DATA:**

HD2SR30FL930DB  $\eta$  = 100% lmax = 2005 cd/klmUTE: