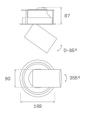

#### Description:

LAMP multidirectional semi-recessed downlight HANCE G2 DOWN SEMIREC 3000. Allowing 355° rotation and tilting up to 85°. Body and frame made of die-cast aluminium for proper thermal management. Black polycarbonate injection moulded anti-glare ring. 35° flood reflector. LED COB, 3000K and CRI90. Electronic DALI control gear included. IP20, IK07 ratings. Insulation Class II. LED life time: 72.000 L80B10 (Ta=25°C). Available finishes: Textured white and textured black.

#### **TECHNICAL SPECIFICATIONS:**

Light output: 2.678 lm °K: 3000 Plum: 28,3W CRI: 90 Efficacy: 94,6 lm/w R9: 61 UGR: <19 MacAdam: 3

 Type:
 COB
 Power Supply:
 220-240V 50/60Hz

 LED Lifetime:
 72.000 L80B10 (Ta=25°C)
 Gear:
 Adjustable DALI