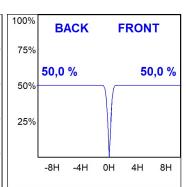

#### **PHOTOMETRIC DATA:**

HD2SR30FL930DB  $\eta$  = 100% lmax = 2005 cd/klmUTE: