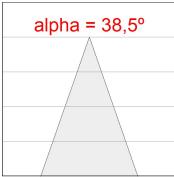

#### **PHOTOMETRIC DATA:**

HD2SR30FL930DB  $\eta$  = 100% lmax = 2005 cd/klmUTE: