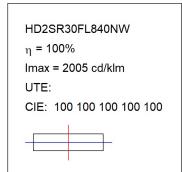

### HD2SR30FL840NW

### **TECHNICAL SPECIFICATIONS:**

Light output: 3.318 lm °K: 4000 Plum: 28,3W CRI: 80 Efficacy: 117,2 lm/w R9: 64 UGR: <19 MacAdam: 3

Type: COB Power Supply: 220-240V 50/60Hz

LED Lifetime: 72.000 L80B10 (Ta=25°C) Gear: Electronic

### **PHOTOMETRIC DATA:**