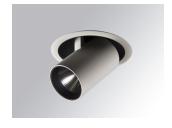

### Description:

LAMP multidirectional semi-recessed downlight HANCE G2 DOWN SEMIREC 3000. Allowing 355° rotation and tilting up to 85°. Body and frame made of die-cast aluminium for proper thermal management. Black polycarbonate injection moulded anti-glare ring. 35º flood reflector. LED COB, 4000K and CRI80. Electronic ON OFF control gear included. IP20, IK07 ratings. Insulation Class II. LED life time: 72.000 L80B10 (Ta=25°C). Available finishes: Textured white and textured black.

Finish: Texturised white RAL 9010

Installation: Recessed