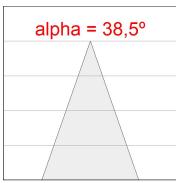

and CRI80. Electronic ON OFF control gear included. IP20, IK07 ratings. Insulation Class II. LED life time: 72.000 L80B10 (Ta=25°C). Available finishes: Textured white and textured black.



Finish: Texturised white RAL 9010

Installation: Recessed

### **TECHNICAL SPECIFICATIONS:**

Light output: 3.318 lm °K: 4000 Plum: 28,3W CRI: 80 Efficacy: 117,2 lm/w R9: 64 UGR: <19 MacAdam: 3

Type: COB Power Supply: 220-240V 50/60Hz

LED Lifetime: 72.000 L80B10 (Ta=25°C) Gear: Electronic

25W Power:

### Light output tolerance +/- 10%









































## **CUSTOM MADE OPTIONS:**











Data according to regulations 2019/2020/EU and 2019/2015/EU

















# **HANCE DOWNLIGHT**



HD2SR30FL840NW

## HANCE G2 DOWN SEMIREC 3000 NW FL WH

### **PHOTOMETRIC DATA:**









### HANCE DOWNLIGHT



## ACCESORIES:

## Optical



Product code:

HS2HO75



Product code:

HANCE G2 3000/4000 ACC. HONEYCOMB GRILLE HS2RI90C



HANCE G2 3000/4000 ACC. RING DECO CO.



Product code:

HS2RI90M



Description:

HANCE G2 3000/4000 ACC. RING DECO MET.



Product code:

HS2RI90W

Description:

HANCE G2 3000/4000 ACC. RING DECO WH.



Product code:

Description:

HS2TR75 HANCE G2 3000/4000 ACC. DIF TRANS