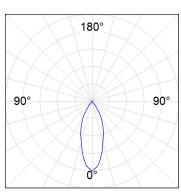

K and CRI80. Electronic ON OFF control gear included. IP20, IK07 ratings. Insulation Class II. LED life time: 72.000 L80B10 (Ta=25°C). Available finishes: Textured white and textured black.



Finish: Texturised white RAL 9010

Installation: Recessed

### **TECHNICAL SPECIFICATIONS:**

Light output: 3.318 lm °K: 4000 Plum: 28,3W CRI: 80 Efficacy: 117,2 lm/w R9: 64 UGR: <19 MacAdam: 3

Type: COB Power Supply: 220-240V 50/60Hz

LED Lifetime: 72.000 L80B10 (Ta=25°C) Gear: Electronic

25W Power:

### Light output tolerance +/- 10%









































## **CUSTOM MADE OPTIONS:**











Data according to regulations 2019/2020/EU and 2019/2015/EU

















# **HANCE DOWNLIGHT**



HD2SR30FL840NW

## HANCE G2 DOWN SEMIREC 3000 NW FL WH

### **PHOTOMETRIC DATA:**









### HANCE DOWNLIGHT



## ACCESORIES:

## Optical



Product code:

HS2HO75



Product code:

HANCE G2 3000/4000 ACC. HONEYCOMB GRILLE HS2RI90C



HANCE G2 3000/4000 ACC. RING DECO CO.



Product code:

HS2RI90M



Description:

HANCE G2 3000/4000 ACC. RING DECO MET.



Product code:

HS2RI90W

Description:

HANCE G2 3000/4000 ACC. RING DECO WH.



Product code:

Description:

HS2TR75 HANCE G2 3000/4000 ACC. DIF TRANS