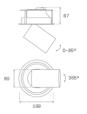

### Description:

LAMP multidirectional semi-recessed downlight HANCE G2 DOWN SEMIREC 3000. Allowing 355° rotation and tilting up to 85°. Body and frame made of die-cast aluminium for proper thermal management. Black polycarbonate injection moulded anti-glare ring. 35º flood reflector. LED COB, 4000K and CRI80. Electronic ON OFF control gear included. IP20, IK07 ratings. Insulation Class II. LED life time: 72.000 L80B10 (Ta=25°C). Available finishes: Textured white and textured black.

Finish: Texturised white RAL 9010

Installation: Recessed

### **TECHNICAL SPECIFICATIONS:**

Light output: 3.318 lm °K: 4000 Plum: 28,3W CRI: 80 Efficacy: 117,2 lm/w R9: 64 UGR: <19 MacAdam: 3

Type: COB Power Supply: 220-240V 50/60Hz

LED Lifetime: 72.000 L80B10 (Ta=25°C) Gear: Electronic