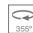

### Description:

LAMP multidirectional semi-recessed downlight HANCE G2 DOWN SEMIREC 3000. Allowing 355° rotation and tilting up to 85°. Body and frame made of die-cast aluminium for proper thermal management. Black polycarbonate injection moulded anti-glare ring. 35º flood reflector. LED COB, 4000K and CRI80. Electronic ON OFF control gear included. IP20, IK07 ratings. Insulation Class II. LED life time: 72.000 L80B10 (Ta=25°C). Available finishes: Textured white and textured black.