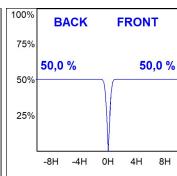

d CRI80. Electronic ON OFF control gear included. IP20, IK07 ratings. Insulation Class II. LED life time: 72.000 L80B10 (Ta=25°C). Available finishes: Textured white and textured black.



Finish: Texturised white RAL 9010

Installation: Recessed

### **TECHNICAL SPECIFICATIONS:**

Light output: 3.318 lm °K: 4000 Plum: 28,3W CRI: 80 Efficacy: 117,2 lm/w R9: 64 UGR: <19 MacAdam: 3

Type: COB Power Supply: 220-240V 50/60Hz

LED Lifetime: 72.000 L80B10 (Ta=25°C) Gear: Electronic

25W Power:

### Light output tolerance +/- 10%









































## **CUSTOM MADE OPTIONS:**











Data according to regulations 2019/2020/EU and 2019/2015/EU

















# **HANCE DOWNLIGHT**



HD2SR30FL840NW

## HANCE G2 DOWN SEMIREC 3000 NW FL WH

### **PHOTOMETRIC DATA:**









### HANCE DOWNLIGHT



## ACCESORIES:

## Optical



Product code:

HS2HO75



Product code:

HANCE G2 3000/4000 ACC. HONEYCOMB GRILLE HS2RI90C



HANCE G2 3000/4000 ACC. RING DECO CO.



Product code:

HS2RI90M



Description:

HANCE G2 3000/4000 ACC. RING DECO MET.



Product code:

HS2RI90W

Description:

HANCE G2 3000/4000 ACC. RING DECO WH.



Product code:

Description:

HS2TR75 HANCE G2 3000/4000 ACC. DIF TRANS