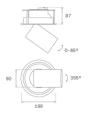

## Description:

LAMP multidirectional semi-recessed downlight HANCE G2 DOWN SEMIREC 3000. Allowing 355° rotation and tilting up to 85°. Body and frame made of die-cast aluminium for proper thermal management. Black polycarbonate injection moulded anti-glare ring. 35° flood reflector. LED COB, 4000K and CRI80. Electronic ON OFF control gear included. IP20, IK07 ratings. Insulation Class II. LED life time: 72.000 L80B10 (Ta=25°C). Available finishes: Textured white and textured black.

Finish: Texturised black RAL 9011

Installation: Recessed

## **TECHNICAL SPECIFICATIONS:**

Light output: 3.318 lm °K: 4000 Plum: 28,3W CRI: 80 Efficacy: 117,2 lm/w R9: 64 UGR: <19 MacAdam: 3

Type: COB **Power Supply**: 220-240V 50/60Hz

LED Lifetime: 72.000 L80B10 (Ta=25°C) Gear: Electronic