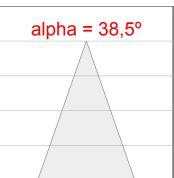

## **PHOTOMETRIC DATA:**

HD2SR30FL840NB  $\eta$  = 100% lmax = 2005 cd/klmUTE: CIE: 100 100 100 100 100