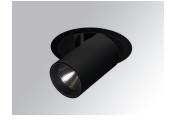

## HANCE DOWNLIGHT

## HD2SR30FL840NB

## HANCE G2 DOWN SEMIREC 3000 NW FL BK

## Description:

LAMP multidirectional semi-recessed downlight HANCE G2 DOWN SEMIREC 3000. Allowing 355° rotation and tilting up to 85°. Body and frame made of die-cast aluminium for proper thermal management. Black polycarbonate injection moulded anti-glare ring. 35° flood reflector. LED COB, 4000K and CRI80. Electronic ON OFF control gear included. IP20, IK07 ratings. Insulation Class II. LED life time: 72.000 L80B10 (Ta=25°C). Available finishes: Textured white and textured black.

Finish: Texturised black RAL 9011

Installation: Recessed