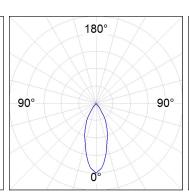

## **PHOTOMETRIC DATA:**

HD2SR30FL840NB  $\eta$  = 100% lmax = 2005 cd/klmUTE: CIE: 100 100 100 100 100