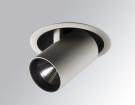

#### **Description:**

LAMP multidirectional semi-recessed downlight HANCE G2 DOWN SEMIREC 3000. Allowing 355° rotation and tilting up to 85°. Body and frame made of die-cast aluminium for proper thermal management. Black polycarbonate injection moulded anti-glare ring. 35° flood reflector. LED COB, 4000K and CRI80. Electronic DALI control gear included. IP20, IK07 ratings. Insulation Class II. LED life time: 72.000 L80B10 (Ta=25°C). Available finishes: Textured white and textured black.

Finish: Texturised white RAL 9010

Installation: Recessed