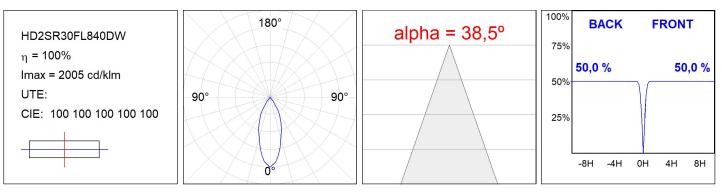

| <19                     | MacAdam:      | 3                |
| Туре:         | COB                     | Power Supply: | 220-240V 50/60Hz |
| LED Lifetime: | 72.000 L80B10 (Ta=25°C) | Gear:         | Adjustable DALI  |
| Power:        | 25W                     |               |                  |

#### Light output tolerance +/- 10%



## CUSTOM MADE OPTIONS:



LAMP reserves the right to change the technical specifications of their products. These changes will allow the continual improvement of the products and will also ensure the conformity to current legal changes. Updated information is always available in our website www.lamp.es Worktitude for light

#### Product datasheet

# HANCE DOWNLIGHT

HD2SR30FL840DW

HANCE G2 DOWN SEMIREC 3000 NW FL DALI WH



## PHOTOMETRIC DATA :



#### **Product datasheet**

# HANCE DOWNLIGHT

## ACCESORIES :

## Optical



Product code: HS2HO75

 Description:
 Product code:

 HANCE G2 3000/4000 ACC. HONEYCOMB GRILLE
 HS2RI90C

Description: HANCE G2 3000/4000 ACC. RING DECO CO.



Product code: HS2RI90M

Description: HANCE G2 3000/4000 ACC. RING DECO MET.



Description: HANCE G2 3000/4000 ACC. RING DECO WH.



Product code: HS2TR75



Data according to regulations 2019/2020/EU and 2019/2015/EU