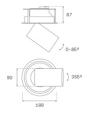

#### **Description:**

LAMP multidirectional semi-recessed downlight HANCE G2 DOWN SEMIREC 3000. Allowing 355° rotation and tilting up to 85°. Body and frame made of die-cast aluminium for proper thermal management. Black polycarbonate injection moulded anti-glare ring. 35° flood reflector. LED COB, 4000K and CRI80. Electronic DALI control gear included. IP20, IK07 ratings. Insulation Class II. LED life time: 72.000 L80B10 (Ta=25°C). Available finishes: Textured white and textured black.