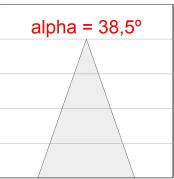

, 4000K and CRI80. Electronic DALI control gear included. IP20, IK07 ratings. Insulation Class II. LED life time: 72.000 L80B10 (Ta=25°C). Available finishes: Textured white and textured black.



Finish: Texturised black RAL 9011

Installation: Recessed

## **TECHNICAL SPECIFICATIONS:**

Light output: 3.318 lm °K: 4000 Plum: 28,3W CRI: 80 Efficacy: 117,2 lm/w R9: 64 UGR: <19 MacAdam: 3

 Type:
 COB
 Power Supply:
 220-240V 50/60Hz

 LED Lifetime:
 72.000 L80B10 (Ta=25°C)
 Gear:
 Adjustable DALI

Power: 25W

## Light output tolerance +/- 10%























# **CUSTOM MADE OPTIONS:**









Data according to regulations 2019/2020/EU and 2019/2015/EU

















# **HANCE DOWNLIGHT**



HD2SR30FL840DB

## HANCE G2 DOWN SEMIREC 3000 NW FL DALI BK

## **PHOTOMETRIC DATA:**









## **HANCE DOWNLIGHT**



# ACCESORIES:

# Optical



Product code:

HS2HO75



Product code:

HANCE G2 3000/4000 ACC. HONEYCOMB GRILLE HS2RI90C



HANCE G2 3000/4000 ACC. RING DECO CO.



Product code:

HS2RI90M



Description:

HANCE G2 3000/4000 ACC. RING DECO MET.



Product code:

HS2RI90W

Description:

HANCE G2 3000/4000 ACC. RING DECO WH.



Product code:

Description:

HS2TR75 HANCE G2 3000/4000 ACC. DIF TRANS