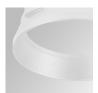

## Description:

LAMP multidirectional semi-recessed downlight HANCE G2 DOWN SEMIREC 3000. Allowing 355° rotation and tilting up to 85°. Body and frame made of die-cast aluminium for proper thermal management. Black polycarbonate injection moulded anti-glare ring. 35° flood reflector. LED COB, 4000K and CRI80. Electronic DALI control gear included. IP20, IK07 ratings. Insulation Class II. LED life time: 72.000 L80B10 (Ta=25°C). Available finishes: Textured white and textured black.