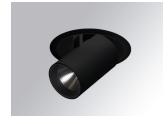

## Description:

LAMP multidirectional semi-recessed downlight HANCE G2 DOWN SEMIREC 3000. Allowing 355° rotation and tilting up to 85°. Body and frame made of die-cast aluminium for proper thermal management. Black polycarbonate injection moulded anti-glare ring. 35° flood reflector. LED COB, 4000K and CRI80. Electronic DALI control gear included. IP20, IK07 ratings. Insulation Class II. LED life time: 72.000 L80B10 (Ta=25°C). Available finishes: Textured white and textured black.

Finish: Texturised black RAL 9011

Installation: Recessed