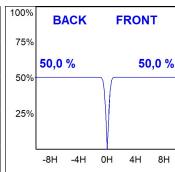

4000K and CRI80. Electronic DALI control gear included. IP20, IK07 ratings. Insulation Class II. LED life time: 72.000 L80B10 (Ta=25°C). Available finishes: Textured white and textured black.



Finish: Texturised black RAL 9011

Installation: Recessed

## **TECHNICAL SPECIFICATIONS:**

Light output: 3.318 lm °K: 4000 Plum: 28,3W CRI: 80 Efficacy: 117,2 lm/w R9: 64 UGR: <19 MacAdam: 3

 Type:
 COB
 Power Supply:
 220-240V 50/60Hz

 LED Lifetime:
 72.000 L80B10 (Ta=25°C)
 Gear:
 Adjustable DALI

Power: 25W

## Light output tolerance +/- 10%























# **CUSTOM MADE OPTIONS:**









Data according to regulations 2019/2020/EU and 2019/2015/EU

















# **HANCE DOWNLIGHT**



HD2SR30FL840DB

## HANCE G2 DOWN SEMIREC 3000 NW FL DALI BK

## **PHOTOMETRIC DATA:**









## **HANCE DOWNLIGHT**



# ACCESORIES:

# Optical



Product code:

HS2HO75



Product code:

HANCE G2 3000/4000 ACC. HONEYCOMB GRILLE HS2RI90C



HANCE G2 3000/4000 ACC. RING DECO CO.



Product code:

HS2RI90M



Description:

HANCE G2 3000/4000 ACC. RING DECO MET.



Product code:

HS2RI90W

Description:

HANCE G2 3000/4000 ACC. RING DECO WH.



Product code:

Description:

HS2TR75 HANCE G2 3000/4000 ACC. DIF TRANS