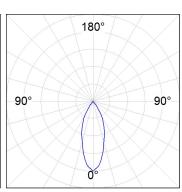

OB, 4000K and CRI80. Electronic DALI control gear included. IP20, IK07 ratings. Insulation Class II. LED life time: 72.000 L80B10 (Ta=25°C). Available finishes: Textured white and textured black.



Finish: Texturised black RAL 9011

Installation: Recessed

## **TECHNICAL SPECIFICATIONS:**

Light output: 3.318 lm °K: 4000 Plum: 28,3W CRI: 80 Efficacy: 117,2 lm/w R9: 64 UGR: <19 MacAdam: 3

 Type:
 COB
 Power Supply:
 220-240V 50/60Hz

 LED Lifetime:
 72.000 L80B10 (Ta=25°C)
 Gear:
 Adjustable DALI

Power: 25W

## Light output tolerance +/- 10%























# **CUSTOM MADE OPTIONS:**









Data according to regulations 2019/2020/EU and 2019/2015/EU

















# **HANCE DOWNLIGHT**



HD2SR30FL840DB

## HANCE G2 DOWN SEMIREC 3000 NW FL DALI BK

## **PHOTOMETRIC DATA:**









## **HANCE DOWNLIGHT**



# ACCESORIES:

# Optical



Product code:

HS2HO75



Product code:

HANCE G2 3000/4000 ACC. HONEYCOMB GRILLE HS2RI90C



HANCE G2 3000/4000 ACC. RING DECO CO.



Product code:

HS2RI90M



Description:

HANCE G2 3000/4000 ACC. RING DECO MET.



Product code:

HS2RI90W

Description:

HANCE G2 3000/4000 ACC. RING DECO WH.



Product code:

Description:

HS2TR75 HANCE G2 3000/4000 ACC. DIF TRANS