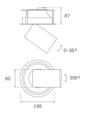

## Description:

LAMP multidirectional semi-recessed downlight HANCE G2 DOWN SEMIREC 3000. Allowing 355° rotation and tilting up to 85°. Body and frame made of die-cast aluminium for proper thermal management. Black polycarbonate injection moulded anti-glare ring. 35° flood reflector. LED COB, 4000K and CRI80. Electronic DALI control gear included. IP20, IK07 ratings. Insulation Class II. LED life time: 72.000 L80B10 (Ta=25°C). Available finishes: Textured white and textured black.

## **TECHNICAL SPECIFICATIONS:**

Light output: 3.318 lm °K: 4000 Plum: 28,3W CRI: 80 Efficacy: 117,2 lm/w R9: 64 UGR: <19 MacAdam: 3

 Type:
 COB
 Power Supply:
 220-240V 50/60Hz

 LED Lifetime:
 72.000 L80B10 (Ta=25°C)
 Gear:
 Adjustable DALI