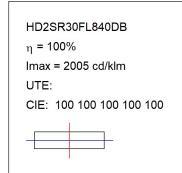

## HD2SR30FL840DB

## **TECHNICAL SPECIFICATIONS:**

Light output: 3.318 lm °K: 4000 Plum: 28,3W CRI: 80 Efficacy: 117,2 lm/w R9: 64 UGR: <19 MacAdam: 3

 Type:
 COB
 Power Supply:
 220-240V 50/60Hz

 LED Lifetime:
 72.000 L80B10 (Ta=25°C)
 Gear:
 Adjustable DALI