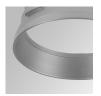

## Description:

LAMP multidirectional semi-recessed downlight HANCE G2 DOWN SEMIREC 3000. Allowing 355° rotation and tilting up to 85°. Body and frame made of die-cast aluminium for proper thermal management. Black polycarbonate injection moulded anti-glare ring. 35° flood reflector. LED COB, 4000K and CRI80. Electronic DALI control gear included. IP20, IK07 ratings. Insulation Class II. LED life time: 72.000 L80B10 (Ta=25°C). Available finishes: Textured white and textured black.

Finish: Texturised black RAL 9011

Installation: Recessed