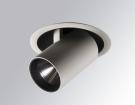

#### **Description:**

LAMP multidirectional semi-recessed downlight HANCE G2 DOWN SEMIREC 3000. Allowing 355° rotation and tilting up to 85°. Body and frame made of die-cast aluminium for proper thermal management. Black polycarbonate injection moulded anti-glare ring. 35° flood reflector. LED COB, 3000K and CRI80. Electronic ON OFF control gear included. IP20, IK07 ratings. Insulation Class II. LED life time: 72.000 L80B10 (Ta=25°C). Available finishes: Textured white and textured black.

#### Installation: Recessed