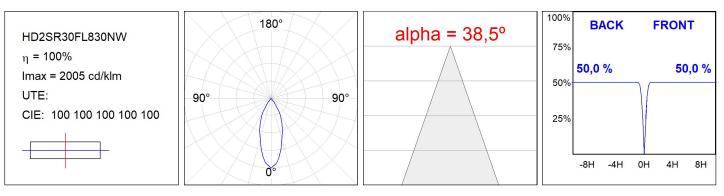

| <19                     | MacAdam:      | 3                |
| Туре:         | СОВ                     | Power Supply: | 220-240V 50/60Hz |
| LED Lifetime: | 72.000 L80B10 (Ta=25°C) | Gear:         | Electronic       |
| Power:        | 25W                     |               |                  |

### Light output tolerance +/- 10%



## CUSTOM MADE OPTIONS:



LAMP reserves the right to change the technical specifications of their products. These changes will allow the continual improvement of the products and will also ensure the conformity to current legal changes. Updated information is always available in our website www.lamp.es Worktitude for light

### Product datasheet

# HANCE DOWNLIGHT

HD2SR30FL830NW

HANCE G2 DOWN SEMIREC 3000 WW FL WH



### **PHOTOMETRIC DATA :**



### **Product datasheet**

# HANCE DOWNLIGHT

# ACCESORIES :

## Optical



Product code: HS2HO75

 Description:
 Product code:

 HANCE G2 3000/4000 ACC. HONEYCOMB GRILLE
 HS2RI90C

Description: HANCE G2 3000/4000 ACC. RING DECO CO.



Product code: HS2RI90M

Description: HANCE G2 3000/4000 ACC. RING DECO MET.



Description: HANCE G2 3000/4000 ACC. RING DECO WH.



Product code: HS2TR75



Data according to regulations 2019/2020/EU and 2019/2015/EU