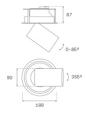

#### **Description:**

LAMP multidirectional semi-recessed downlight HANCE G2 DOWN SEMIREC 3000. Allowing 355° rotation and tilting up to 85°. Body and frame made of die-cast aluminium for proper thermal management. Black polycarbonate injection moulded anti-glare ring. 35° flood reflector. LED COB, 3000K and CRI80. Electronic ON OFF control gear included. IP20, IK07 ratings. Insulation Class II. LED life time: 72.000 L80B10 (Ta=25°C). Available finishes: Textured white and textured black.