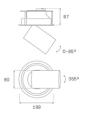

## Description:

LAMP multidirectional semi-recessed downlight HANCE G2 DOWN SEMIREC 3000. Allowing 355° rotation and tilting up to 85°. Body and frame made of die-cast aluminium for proper thermal management. Black polycarbonate injection moulded anti-glare ring. 35° flood reflector. LED COB, 3000K and CRI80. Electronic ON OFF control gear included. IP20, IK07 ratings. Insulation Class II. LED life time: 72.000 L80B10 (Ta=25°C). Available finishes: Textured white and textured black.

## **TECHNICAL SPECIFICATIONS:**

Light output: 3.138 lm °K: 3000 Plum: 28,3W CRI: 80 Efficacy: 110,9 lm/w R9: 61 UGR: <19 MacAdam: 3

Type: COB Power Supply: 220-240V 50/60Hz

LED Lifetime: 72.000 L80B10 (Ta=25°C) Gear: Electronic

Power: 25W