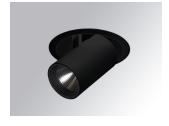

## HANCE DOWNLIGHT

## HD2SR30FL830NB

## HANCE G2 DOWN SEMIREC 3000 WW FL BK

## Description:

LAMP multidirectional semi-recessed downlight HANCE G2 DOWN SEMIREC 3000. Allowing 355° rotation and tilting up to 85°. Body and frame made of die-cast aluminium for proper thermal management. Black polycarbonate injection moulded anti-glare ring. 35° flood reflector. LED COB, 3000K and CRI80. Electronic ON OFF control gear included. IP20, IK07 ratings. Insulation Class II. LED life time: 72.000 L80B10 (Ta=25°C). Available finishes: Textured white and textured black.

Finish: Texturised black RAL 9011

Installation: Recessed