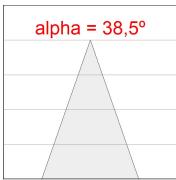

eflector. LED COB, 3000K and CRI80. Electronic ON OFF control gear included. IP20, IK07 ratings. Insulation Class II. LED life time: 72.000 L80B10 (Ta=25°C). Available finishes: Textured white and textured black.



Finish: Texturised black RAL 9011

Installation: Recessed

## **TECHNICAL SPECIFICATIONS:**

Light output: 3.138 lm °K: 3000 Plum: 28,3W CRI: 80 Efficacy: 110,9 lm/w R9: 61 UGR: <19 MacAdam: 3

Type: COB Power Supply: 220-240V 50/60Hz

LED Lifetime: 72.000 L80B10 (Ta=25°C) Gear: Electronic

Power: 25W

## Light output tolerance +/- 10%























# **CUSTOM MADE OPTIONS:**









Data according to regulations 2019/2020/EU and 2019/2015/EU

















# **HANCE DOWNLIGHT**



HD2SR30FL830NB

# HANCE G2 DOWN SEMIREC 3000 WW FL BK

## **PHOTOMETRIC DATA:**









# **HANCE DOWNLIGHT**



# ACCESORIES:

## Optical



Product code:

HS2HO75



Product code:

HANCE G2 3000/4000 ACC. HONEYCOMB GRILLE HS2RI90C



HANCE G2 3000/4000 ACC. RING DECO CO.



Product code:

HS2RI90M



HANCE G2 3000/4000 ACC. RING DECO MET.

Product code:

HS2RI90W

Description:

HANCE G2 3000/4000 ACC. RING DECO WH.



Product code:

Description:

Description:

HS2TR75 HANCE G2 3000/4000 ACC. DIF TRANS