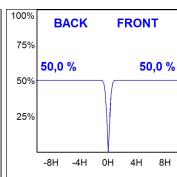

lector. LED COB, 3000K and CRI80. Electronic ON OFF control gear included. IP20, IK07 ratings. Insulation Class II. LED life time: 72.000 L80B10 (Ta=25°C). Available finishes: Textured white and textured black.



Finish: Texturised black RAL 9011

Installation: Recessed

## **TECHNICAL SPECIFICATIONS:**

Light output: 3.138 lm °K: 3000 Plum: 28,3W CRI: 80 Efficacy: 110,9 lm/w R9: 61 UGR: <19 MacAdam: 3

Type: COB Power Supply: 220-240V 50/60Hz

LED Lifetime: 72.000 L80B10 (Ta=25°C) Gear: Electronic

Power: 25W

## Light output tolerance +/- 10%























# **CUSTOM MADE OPTIONS:**









Data according to regulations 2019/2020/EU and 2019/2015/EU

















# **HANCE DOWNLIGHT**



HD2SR30FL830NB

# HANCE G2 DOWN SEMIREC 3000 WW FL BK

## **PHOTOMETRIC DATA:**









# **HANCE DOWNLIGHT**



# ACCESORIES:

## Optical



Product code:

HS2HO75



Product code:

HANCE G2 3000/4000 ACC. HONEYCOMB GRILLE HS2RI90C



HANCE G2 3000/4000 ACC. RING DECO CO.



Product code:

HS2RI90M



HANCE G2 3000/4000 ACC. RING DECO MET.

Product code:

HS2RI90W

Description:

HANCE G2 3000/4000 ACC. RING DECO WH.



Product code:

Description:

Description:

HS2TR75 HANCE G2 3000/4000 ACC. DIF TRANS