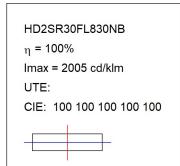

od reflector. LED COB, 3000K and CRI80. Electronic ON OFF control gear included. IP20, IK07 ratings. Insulation Class II. LED life time: 72.000 L80B10 (Ta=25°C). Available finishes: Textured white and textured black.



Finish: Texturised black RAL 9011

Installation: Recessed

## **TECHNICAL SPECIFICATIONS:**

Light output: 3.138 lm °K: 3000 Plum: 28,3W CRI: 80 Efficacy: 110,9 lm/w R9: 61 UGR: <19 MacAdam: 3

Type: COB Power Supply: 220-240V 50/60Hz

LED Lifetime: 72.000 L80B10 (Ta=25°C) Gear: Electronic

Power: 25W

## Light output tolerance +/- 10%























# **CUSTOM MADE OPTIONS:**









Data according to regulations 2019/2020/EU and 2019/2015/EU

















# **HANCE DOWNLIGHT**



HD2SR30FL830NB

# HANCE G2 DOWN SEMIREC 3000 WW FL BK

## **PHOTOMETRIC DATA:**









# **HANCE DOWNLIGHT**



# ACCESORIES:

## Optical



Product code:

HS2HO75



Product code:

HANCE G2 3000/4000 ACC. HONEYCOMB GRILLE HS2RI90C



HANCE G2 3000/4000 ACC. RING DECO CO.



Product code:

HS2RI90M



HANCE G2 3000/4000 ACC. RING DECO MET.

Product code:

HS2RI90W

Description:

HANCE G2 3000/4000 ACC. RING DECO WH.



Product code:

Description:

Description:

HS2TR75 HANCE G2 3000/4000 ACC. DIF TRANS