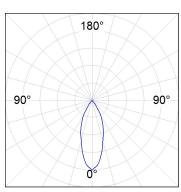

reflector. LED COB, 3000K and CRI80. Electronic ON OFF control gear included. IP20, IK07 ratings. Insulation Class II. LED life time: 72.000 L80B10 (Ta=25°C). Available finishes: Textured white and textured black.



Finish: Texturised black RAL 9011

Installation: Recessed

## **TECHNICAL SPECIFICATIONS:**

Light output: 3.138 lm °K: 3000 Plum: 28,3W CRI: 80 Efficacy: 110,9 lm/w R9: 61 UGR: <19 MacAdam: 3

Type: COB Power Supply: 220-240V 50/60Hz

LED Lifetime: 72.000 L80B10 (Ta=25°C) Gear: Electronic

Power: 25W

## Light output tolerance +/- 10%























# **CUSTOM MADE OPTIONS:**









Data according to regulations 2019/2020/EU and 2019/2015/EU

















# **HANCE DOWNLIGHT**



HD2SR30FL830NB

# HANCE G2 DOWN SEMIREC 3000 WW FL BK

## **PHOTOMETRIC DATA:**









# **HANCE DOWNLIGHT**



# ACCESORIES:

## Optical



Product code:

HS2HO75



Product code:

HANCE G2 3000/4000 ACC. HONEYCOMB GRILLE HS2RI90C



HANCE G2 3000/4000 ACC. RING DECO CO.



Product code:

HS2RI90M



HANCE G2 3000/4000 ACC. RING DECO MET.

Product code:

HS2RI90W

Description:

HANCE G2 3000/4000 ACC. RING DECO WH.



Product code:

Description:

Description:

HS2TR75 HANCE G2 3000/4000 ACC. DIF TRANS