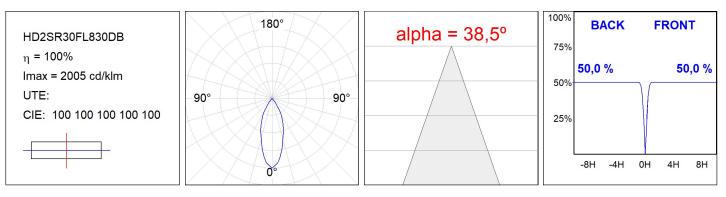

|
| UGR:          | <19                     | MacAdam:      | 3                |
| Туре:         | СОВ                     | Power Supply: | 220-240V 50/60Hz |
| LED Lifetime: | 72.000 L80B10 (Ta=25ºC) | Gear:         | Adjustable DALI  |
| Power:        | 25W                     |               |                  |

## Light output tolerance +/- 10%



## CUSTOM MADE OPTIONS:



LAMP reserves the right to change the technical specifications of their products. These changes will allow the continual improvement of the products and will also ensure the conformity to current legal changes. Updated information is always available in our website www.lamp.es Worktitude for light

## HANCE DOWNLIGHT

HD2SR30FL830DB

HANCE G2 DOWN SEMIREC 3000 WW FL DALI BK



## **PHOTOMETRIC DATA :**



### **Product datasheet**

# HANCE DOWNLIGHT

## ACCESORIES :

## Optical



Product code: HS2HO75

 Description:
 Product code:

 HANCE G2 3000/4000 ACC. HONEYCOMB GRILLE
 HS2RI90C

Description: HANCE G2 3000/4000 ACC. RING DECO CO.



Product code: HS2RI90M

Description: HANCE G2 3000/4000 ACC. RING DECO MET.



Description: HANCE G2 3000/4000 ACC. RING DECO WH.



Product code: HS2TR75



Data according to regulations 2019/2020/EU and 2019/2015/EU