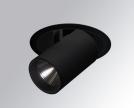

#### **Description:**

LAMP multidirectional semi-recessed downlight HANCE G2 DOWN SEMIREC 3000. Allowing 355° rotation and tilting up to 85°. Body and frame made of die-cast aluminium for proper thermal management. Black polycarbonate injection moulded anti-glare ring. 35° flood reflector. LED COB, 3000K and CRI80. Electronic DALI control gear included. IP20, IK07 ratings. Insulation Class II. LED life time: 72.000 L80B10 (Ta=25°C). Available finishes: Textured white and textured black.

Finish: Texturised black RAL 9011

Installation: Recessed