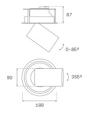

#### **Description:**

LAMP multidirectional semi-recessed downlight HANCE G2 DOWN SEMIREC 3000. Allowing 355° rotation and tilting up to 85°. Body and frame made of die-cast aluminium for proper thermal management. Black polycarbonate injection moulded anti-glare ring. 35° flood reflector. LED COB, 3000K and CRI80. Electronic DALI control gear included. IP20, IK07 ratings. Insulation Class II. LED life time: 72.000 L80B10 (Ta=25°C). Available finishes: Textured white and textured black.

Finish: Texturised black RAL 9011

Installation: Recessed