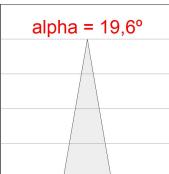

#### **TECHNICAL SPECIFICATIONS:**

Light output: 1.992 lm °K: 4000 Plum: 20,8W CRI: 90 Efficacy: 95,8 lm/w R9: 66 UGR: <19 MacAdam: 3

**Type:** COB **Power Supply:** 220-240V 50/60Hz

LED Lifetime: 72.000 L80B10 (Ta=25°C) Gear: Electronic