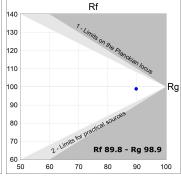

#### **TECHNICAL SPECIFICATIONS:**

Light output: 1.992 lm °K: 4000 Plum: 20,8W CRI: 90 Efficacy: 95,8 lm/w R9: 66 UGR: <19 MacAdam: 3

**Type:** COB **Power Supply:** 220-240V 50/60Hz

LED Lifetime: 72.000 L80B10 (Ta=25°C) Gear: Electronic