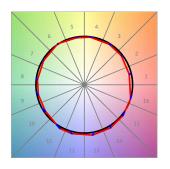

#### **PHOTOMETRIC DATA:**

HD2SR20SP940NW  $\eta$  = 100% Imax = 4956 cd/klm UTE:

CIE: 102 100 100 100 100