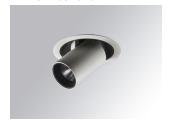

#### Description:

LAMP multidirectional semi-recessed downlight HANCE G2 DOWN SEMIREC 2000. Allowing 355° rotation and tilting up to 85°. Body and frame made of die-cast aluminium for proper thermal management. Black polycarbonate injection moulded anti-glare ring. 20° spot reflector. LED COB, 4000K and CRI90. Electronic ON OFF control gear included. IP20, IK07 ratings. Insulation Class II. LED life time: 72.000 L80B10 (Ta=25°C). Available finishes: Textured white and textured black.

Finish: Texturised white RAL 9010

Installation: Recessed