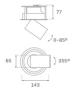

#### Description:

LAMP multidirectional semi-recessed downlight HANCE G2 DOWN SEMIREC 2000. Allowing 355° rotation and tilting up to 85°. Body and frame made of die-cast aluminium for proper thermal management. Black polycarbonate injection moulded anti-glare ring. 20° spot reflector. LED COB, 4000K and CRI90. Electronic ON OFF control gear included. IP20, IK07 ratings. Insulation Class II. LED life time: 72.000 L80B10 (Ta=25°C). Available finishes: Textured white and textured black.

#### **TECHNICAL SPECIFICATIONS:**

Light output: 1.992 lm °K: 4000 Plum: 20,8W CRI: 90 Efficacy: 95,8 lm/w R9: 66 UGR: <19 MacAdam: 3

**Type:** COB **Power Supply:** 220-240V 50/60Hz

LED Lifetime: 72.000 L80B10 (Ta=25°C) Gear: Electronic