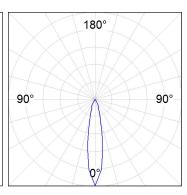

#### **PHOTOMETRIC DATA:**

HD2SR20SP940NW  $\eta$  = 100% Imax = 4956 cd/klm UTE:

CIE: 102 100 100 100 100