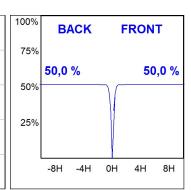

#### **PHOTOMETRIC DATA:**

HD2SR20SP940NW  $\eta$  = 100% Imax = 4956 cd/klm UTE:

CIE: 102 100 100 100 100