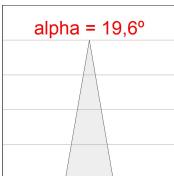

## **PHOTOMETRIC DATA:**

HD2SR20SP940NB  $\eta$  = 100% Imax = 4956 cd/klm UTE: CIE: 102 100 100 100 100