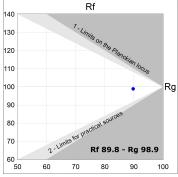

### **TECHNICAL SPECIFICATIONS:**

Light output: 1.992 lm °K: 4000 Plum: 20,8W CRI: 90 Efficacy: 95,8 lm/w R9: 66 UGR: <19 MacAdam: 3

Type: COB Power Supply: 220-240V 50/60Hz

LED Lifetime: 72.000 L80B10 (Ta=25°C) Gear: Electronic