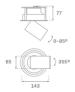

### Description:

LAMP multidirectional semi-recessed downlight HANCE G2 DOWN SEMIREC 2000. Allowing 355° rotation and tilting up to 85°. Body and frame made of die-cast aluminium for proper thermal management. Black polycarbonate injection moulded anti-glare ring. 20° spot reflector. LED COB, 4000K and CRI90. Electronic ON OFF control gear included. IP20, IK07 ratings. Insulation Class II. LED life time: 72.000 L80B10 (Ta=25°C). Available finishes: Textured white and textured black.

### **TECHNICAL SPECIFICATIONS:**

Light output: 1.992 lm °K: 4000 Plum: 20,8W CRI: 90 Efficacy: 95,8 lm/w R9: 66 UGR: <19 MacAdam: 3

Type: COB Power Supply: 220-240V 50/60Hz

LED Lifetime: 72.000 L80B10 (Ta=25°C) Gear: Electronic

Power: 18W