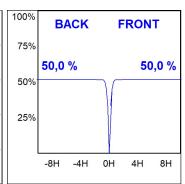

## **PHOTOMETRIC DATA:**

HD2SR20SP940NB  $\eta$  = 100% Imax = 4956 cd/klm UTE: CIE: 102 100 100 100 100