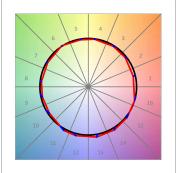

## **PHOTOMETRIC DATA:**

HD2SR20SP940NB  $\eta$  = 100% Imax = 4956 cd/klm UTE: CIE: 102 100 100 100 100