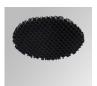

### HANCE DOWNLIGHT

### HD2SR20SP940NB

### HANCE G2 DOWN SEMIREC 2000 9NW SP BK

### Description:

LAMP multidirectional semi-recessed downlight HANCE G2 DOWN SEMIREC 2000. Allowing 355° rotation and tilting up to 85°. Body and frame made of die-cast aluminium for proper thermal management. Black polycarbonate injection moulded anti-glare ring. 20° spot reflector. LED COB, 4000K and CRI90. Electronic ON OFF control gear included. IP20, IK07 ratings. Insulation Class II. LED life time: 72.000 L80B10 (Ta=25°C). Available finishes: Textured white and textured black.

Finish: Texturised black RAL 9011

Installation: Recessed