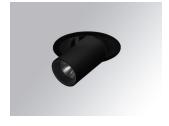

### HANCE DOWNLIGHT

### HD2SR20SP940NB

### HANCE G2 DOWN SEMIREC 2000 9NW SP BK

### Description:

LAMP multidirectional semi-recessed downlight HANCE G2 DOWN SEMIREC 2000. Allowing 355° rotation and tilting up to 85°. Body and frame made of die-cast aluminium for proper thermal management. Black polycarbonate injection moulded anti-glare ring. 20° spot reflector. LED COB, 4000K and CRI90. Electronic ON OFF control gear included. IP20, IK07 ratings. Insulation Class II. LED life time: 72.000 L80B10 (Ta=25°C). Available finishes: Textured white and textured black.

Finish: Texturised black RAL 9011

Installation: Recessed