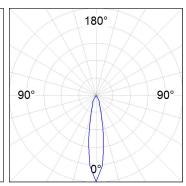

## **PHOTOMETRIC DATA:**

HD2SR20SP940NB  $\eta$  = 100% Imax = 4956 cd/klm UTE: CIE: 102 100 100 100 100