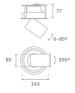

#### Description:

LAMP multidirectional semi-recessed downlight HANCE G2 DOWN SEMIREC 2000. Allowing 355° rotation and tilting up to 85°. Body and frame made of die-cast aluminium for proper thermal management. Black polycarbonate injection moulded anti-glare ring. 20° spot reflector. LED COB, 3000K and CRI90. Electronic ON OFF control gear included. IP20, IK07 ratings. Insulation Class II. LED life time: 72.000 L80B10 (Ta=25°C). Available finishes: Textured white and textured black.

#### **TECHNICAL SPECIFICATIONS:**

Light output: 1.889 lm °K: 3000 Plum: 20,8W CRI: 90 Efficacy: 90,8 lm/w R9: 60 UGR: <19 MacAdam: 3

**Type:** COB **Power Supply:** 220-240V 50/60Hz

LED Lifetime: 72.000 L80B10 (Ta=25°C) Gear: Electronic

Power: 18W