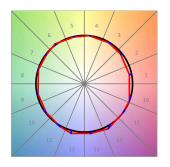

#### **TECHNICAL SPECIFICATIONS:**

Light output: 1.889 lm °K: 3000 Plum: 20,8W CRI: 90 Efficacy: 90,8 lm/w R9: 60 UGR: <19 MacAdam: 3

**Type:** COB **Power Supply:** 220-240V 50/60Hz

LED Lifetime: 72.000 L80B10 (Ta=25°C) Gear: Electronic