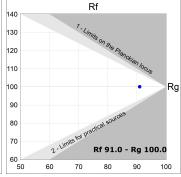

#### **TECHNICAL SPECIFICATIONS:**

Light output: 1.889 lm °K: 3000 Plum: 20,8W CRI: 90 Efficacy: 90,8 lm/w R9: 60 UGR: <19 MacAdam: 3

**Type:** COB **Power Supply:** 220-240V 50/60Hz

LED Lifetime: 72.000 L80B10 (Ta=25°C) Gear: Electronic