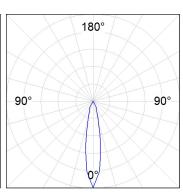

### **PHOTOMETRIC DATA:**

HD2SR20SP930NB  $\eta$  = 100% Imax = 4956 cd/klm UTE: