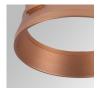

3000 Plum: 20,8W CRI: 90 Efficacy: 90,8 lm/w R9: 60 UGR: <19 MacAdam: 3

**Type:** COB **Power Supply:** 220-240V 50/60Hz

LED Lifetime: 72.000 L80B10 (Ta=25°C) Gear: Electronic

Power: 18W

### Light output tolerance +/- 10%























**CUSTOM MADE OPTIONS:** 









Data according to regulations 2019/2020/EU and 2019/2015/EU

















#### HANCE DOWNLIGHT



HD2SR20SP930NB

## HANCE G2 DOWN SEMIREC 2000 9WW SP BK

### **PHOTOMETRIC DATA:**

HD2SR20SP930NB  $\eta$  = 100% Imax = 4956 cd/klm UTE:

















## HANCE DOWNLIGHT



# ACCESORIES:

## Optical



Product code:

HSCU50



HANCE 1000/2000 ACC. CUTTING BEAM



Product code:

HSHO50



HANCE 1000/2000 ACC. HONEYCOMB GRILLE



Product code:

HSRI65B

#### Description:

HANCE 1000/2000 ACC. RING DECO BK.



Product code:

HSRI65C

## Description:

HANCE 1000/2000 ACC. RING DECO CO.



Product code:

HSRI65M

## Description:

HANCE 1000/2000 ACC. RING DECO MET.



Product code:

HSRI65W

e:

## Description:

HANCE 1000/2000 ACC. RING DECO WH.



Product code:

Description:

HSTR50 HANCE 1000/2000 ACC. DIF TRANS