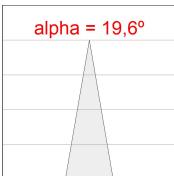

#### **TECHNICAL SPECIFICATIONS:**

Light output: 1.889 lm °K: 3000 Plum: 20,8W CRI: 90 Efficacy: 90,8 lm/w R9: 60 UGR: <19 MacAdam: 3

**Type:** COB **Power Supply:** 220-240V 50/60Hz

LED Lifetime: 72.000 L80B10 (Ta=25°C) Gear: Electronic