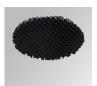

#### HANCE DOWNLIGHT

#### HD2SR20SP930NB

#### HANCE G2 DOWN SEMIREC 2000 9WW SP BK

#### Description:

LAMP multidirectional semi-recessed downlight HANCE G2 DOWN SEMIREC 2000. Allowing 355° rotation and tilting up to 85°. Body and frame made of die-cast aluminium for proper thermal management. Black polycarbonate injection moulded anti-glare ring. 20° spot reflector. LED COB, 3000K and CRI90. Electronic ON OFF control gear included. IP20, IK07 ratings. Insulation Class II. LED life time: 72.000 L80B10 (Ta=25°C). Available finishes: Textured white and textured black.

Finish: Texturised black RAL 9011

Installation: Recessed