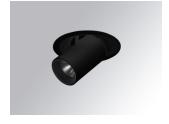

#### HANCE DOWNLIGHT

#### HD2SR20SP930NB

#### HANCE G2 DOWN SEMIREC 2000 9WW SP BK

#### Description:

LAMP multidirectional semi-recessed downlight HANCE G2 DOWN SEMIREC 2000. Allowing 355° rotation and tilting up to 85°. Body and frame made of die-cast aluminium for proper thermal management. Black polycarbonate injection moulded anti-glare ring. 20° spot reflector. LED COB, 3000K and CRI90. Electronic ON OFF control gear included. IP20, IK07 ratings. Insulation Class II. LED life time: 72.000 L80B10 (Ta=25°C). Available finishes: Textured white and textured black.

Finish: Texturised black RAL 9011

Installation: Recessed