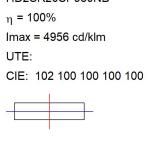

### **PHOTOMETRIC DATA:**

HD2SR20SP930NB  $\eta$  = 100% Imax = 4956 cd/klm UTE: