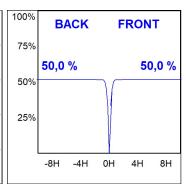

### **PHOTOMETRIC DATA:**

HD2SR20SP930NB  $\eta$  = 100% Imax = 4956 cd/klm UTE: