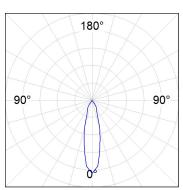

## **PHOTOMETRIC DATA:**

HD2SR20MF940DB  $\eta$  = 100% lmax = 3354 cd/klmUTE:

CIE: 101 100 100 100 100