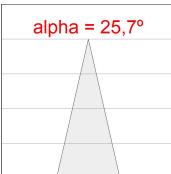

## **PHOTOMETRIC DATA:**

HD2SR20MF940DB  $\eta$  = 100% lmax = 3354 cd/klmUTE:

CIE: 101 100 100 100 100