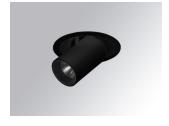

### HANCE DOWNLIGHT

### HD2SR20MF940DB

### HANCE G2 DOWN SEMIREC 2000 9NW MFL DA BK

### Description:

LAMP multidirectional semi-recessed downlight HANCE G2 DOWN SEMIREC 2000. Allowing 355° rotation and tilting up to 85°. Body and frame made of die-cast aluminium for proper thermal management. Black polycarbonate injection moulded anti-glare ring. 25° middle flood reflector. LED COB, 4000K and CRI90. Electronic DALI control gear included. IP20, IK07 ratings. Insulation Class II. LED life time: 72.000 L80B10 (Ta=25°C). Available finishes: Textured white and textured black.

Finish: Texturised black RAL 9011

Installation: Recessed