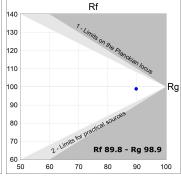

## **PHOTOMETRIC DATA:**

HD2SR20MF940DB  $\eta$  = 100% lmax = 3354 cd/klmUTE:

CIE: 101 100 100 100 100