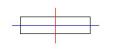

## **PHOTOMETRIC DATA:**

HD2SR20MF940DB  $\eta$  = 100% lmax = 3354 cd/klmUTE:

CIE: 101 100 100 100 100