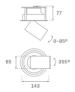

### Description:

LAMP multidirectional semi-recessed downlight HANCE G2 DOWN SEMIREC 2000. Allowing 355° rotation and tilting up to 85°. Body and frame made of die-cast aluminium for proper thermal management. Black polycarbonate injection moulded anti-glare ring. 25° middle flood reflector. LED COB, 4000K and CRI90. Electronic DALI control gear included. IP20, IK07 ratings. Insulation Class II. LED life time: 72.000 L80B10 (Ta=25°C). Available finishes: Textured white and textured black.

### **TECHNICAL SPECIFICATIONS:**

Light output: 2.049 Im °K: 4000 Plum: 20,8W CRI: 90 Efficacy: 98,5 lm/w R9: 66 UGR: <19 MacAdam: 3

 Type:
 COB
 Power Supply:
 220-240V 50/60Hz

 LED Lifetime:
 72.000 L80B10 (Ta=25°C)
 Gear:
 Adjustable DALI

Power: 18W