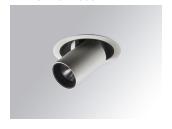

#### Description:

LAMP multidirectional semi-recessed downlight HANCE G2 DOWN SEMIREC 2000. Allowing 355° rotation and tilting up to 85°. Body and frame made of die-cast aluminium for proper thermal management. Black polycarbonate injection moulded anti-glare ring. 25° middle flood reflector. LED COB, 3000K and CRI90. Electronic ON OFF control gear included. IP20, IK07 ratings. Insulation Class II. LED life time: 72.000 L80B10 (Ta=25°C). Available finishes: Textured white and textured black.

Finish: Texturised white RAL 9010

Installation: Recessed