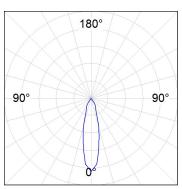

#### **PHOTOMETRIC DATA:**

HD2SR20MF930NW  $\eta$  = 100% lmax = 3354 cd/klmUTE:

CIE: 101 100 100 100 100