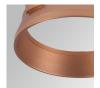

Efficacy: 93,4 lm/w R9: 60 UGR: <19 MacAdam: 3

Type: COB Power Supply: 220-240V 50/60Hz

LED Lifetime: 72.000 L80B10 (Ta=25°C) Gear: Electronic

Power: 18W

### Light output tolerance +/- 10%























### **CUSTOM MADE OPTIONS:**









Data according to regulations 2019/2020/EU and 2019/2015/EU

















#### HANCE DOWNLIGHT



HD2SR20MF930NW

# HANCE G2 DOWN SEMIREC 2000 9WW MFL WH

#### **PHOTOMETRIC DATA:**

HD2SR20MF930NW  $\eta$  = 100% lmax = 3354 cd/klmUTE:

CIE: 101 100 100 100 100

















## **HANCE DOWNLIGHT**



# ACCESORIES:

### Optical



Product code:

HSCU50



HANCE 1000/2000 ACC. CUTTING BEAM



Product code:

HSHO50



HANCE 1000/2000 ACC. HONEYCOMB GRILLE



Product code:

HSRI65B

#### Description:

HANCE 1000/2000 ACC. RING DECO BK.



Product code:

HSRI65C

### Description:

HANCE 1000/2000 ACC. RING DECO CO.



Product code:

HSRI65M

## Description:

HANCE 1000/2000 ACC. RING DECO MET.



Product code:

HSRI65W

e:

## Description:

HANCE 1000/2000 ACC. RING DECO WH.



Product code:

Description:

HSTR50 HANCE 1000/2000 ACC. DIF TRANS