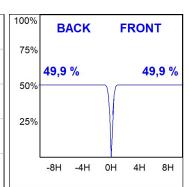

#### **PHOTOMETRIC DATA:**

HD2SR20MF930NW  $\eta$  = 100% lmax = 3354 cd/klmUTE:

CIE: 101 100 100 100 100