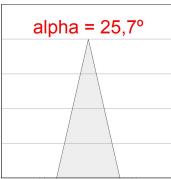

#### **TECHNICAL SPECIFICATIONS:**

Light output: 1.943 lm °K: 3000 Plum: 20,8W CRI: 90 Efficacy: 93,4 lm/w R9: 60 UGR: <19 MacAdam: 3

Type: COB Power Supply: 220-240V 50/60Hz

LED Lifetime: 72.000 L80B10 (Ta=25°C) Gear: Electronic