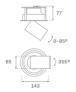

#### Description:

LAMP multidirectional semi-recessed downlight HANCE G2 DOWN SEMIREC 2000. Allowing 355° rotation and tilting up to 85°. Body and frame made of die-cast aluminium for proper thermal management. Black polycarbonate injection moulded anti-glare ring. 25° middle flood reflector. LED COB, 3000K and CRI90. Electronic ON OFF control gear included. IP20, IK07 ratings. Insulation Class II. LED life time: 72.000 L80B10 (Ta=25°C). Available finishes: Textured white and textured black.

#### **TECHNICAL SPECIFICATIONS:**

Light output: 1.943 lm °K: 3000 Plum: 20,8W CRI: 90 Efficacy: 93,4 lm/w R9: 60 UGR: <19 MacAdam: 3

Type: COB Power Supply: 220-240V 50/60Hz

LED Lifetime: 72.000 L80B10 (Ta=25°C) Gear: Electronic