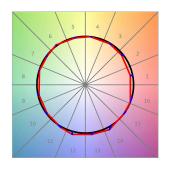

#### **PHOTOMETRIC DATA:**

HD2SR20MF930NW  $\eta$  = 100% lmax = 3354 cd/klmUTE:

CIE: 101 100 100 100 100