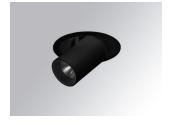

## Description:

LAMP multidirectional semi-recessed downlight HANCE G2 DOWN SEMIREC 2000. Allowing 355° rotation and tilting up to 85°. Body and frame made of die-cast aluminium for proper thermal management. Black polycarbonate injection moulded anti-glare ring. 25° middle flood reflector. LED COB, 3000K and CRI90. Electronic ON OFF control gear included. IP20, IK07 ratings. Insulation Class II. LED life time: 72.000 L80B10 (Ta=25°C). Available finishes: Textured white and textured black.

Finish: Texturised black RAL 9011

Installation: Recessed