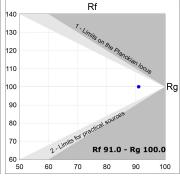

## **TECHNICAL SPECIFICATIONS:**

Light output: 1.943 lm °K: 3000 Plum: 20,8W CRI: 90 Efficacy: 93,4 lm/w R9: 60 UGR: <19 MacAdam: 3

Type: COB Power Supply: 220-240V 50/60Hz

LED Lifetime: 72.000 L80B10 (Ta=25°C) Gear: Electronic