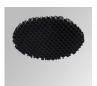

## Description:

LAMP multidirectional semi-recessed downlight HANCE G2 DOWN SEMIREC 2000. Allowing 355° rotation and tilting up to 85°. Body and frame made of die-cast aluminium for proper thermal management. Black polycarbonate injection moulded anti-glare ring. 25° middle flood reflector. LED COB, 3000K and CRI90. Electronic ON OFF control gear included. IP20, IK07 ratings. Insulation Class II. LED life time: 72.000 L80B10 (Ta=25°C). Available finishes: Textured white and textured black.

Finish: Texturised black RAL 9011

Installation: Recessed

## **TECHNICAL SPECIFICATIONS:**

Light output: 1.943 lm °K: 3000 Plum: 20,8W CRI: 90 Efficacy: 93,4 lm/w R9: 60 UGR: <19 MacAdam: 3

Type: COB Power Supply: 220-240V 50/60Hz

LED Lifetime: 72.000 L80B10 (Ta=25°C) Gear: Electronic