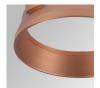

8W CRI: 90 Efficacy: 93,4 lm/w R9: 60 UGR: <19 MacAdam: 3

Type: COB Power Supply: 220-240V 50/60Hz

LED Lifetime: 72.000 L80B10 (Ta=25°C) Gear: Electronic

Power: 18W

## Light output tolerance +/- 10%























# **CUSTOM MADE OPTIONS:**











Data according to regulations 2019/2020/EU and 2019/2015/EU

















## HANCE DOWNLIGHT



HD2SR20MF930NB

## HANCE G2 DOWN SEMIREC 2000 9WW MFL BK

## **PHOTOMETRIC DATA:**

HD2SR20MF930NB  $\eta$  = 100% lmax = 3354 cd/klmUTE:

CIE: 101 100 100 100 100

















## HANCE DOWNLIGHT



# ACCESORIES:

## Optical



Product code:

HSCU50



HANCE 1000/2000 ACC. CUTTING BEAM



Product code:

HSHO50



HANCE 1000/2000 ACC. HONEYCOMB GRILLE



Product code:

HSRI65B

## Description:

HANCE 1000/2000 ACC. RING DECO BK.



Product code:

HSRI65C

## Description:

HANCE 1000/2000 ACC. RING DECO CO.



Product code:

HSRI65M

## Description:

HANCE 1000/2000 ACC. RING DECO MET.



Product code:

HSRI65W

e:

## Description:

HANCE 1000/2000 ACC. RING DECO WH.



Product code:

Description:

HSTR50 HANCE 1000/2000 ACC. DIF TRANS