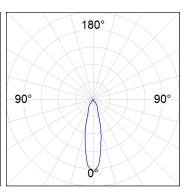

## **PHOTOMETRIC DATA:**

HD2SR20MF930NB  $\eta$  = 100% lmax = 3354 cd/klmUTE:

CIE: 101 100 100 100 100