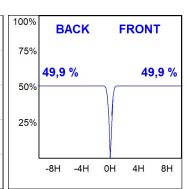

## **PHOTOMETRIC DATA:**

HD2SR20MF930NB  $\eta$  = 100% lmax = 3354 cd/klmUTE:

CIE: 101 100 100 100 100