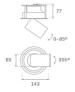

## Description:

LAMP multidirectional semi-recessed downlight HANCE G2 DOWN SEMIREC 2000. Allowing 355° rotation and tilting up to 85°. Body and frame made of die-cast aluminium for proper thermal management. Black polycarbonate injection moulded anti-glare ring. 25° middle flood reflector. LED COB, 3000K and CRI90. Electronic ON OFF control gear included. IP20, IK07 ratings. Insulation Class II. LED life time: 72.000 L80B10 (Ta=25°C). Available finishes: Textured white and textured black.

## **TECHNICAL SPECIFICATIONS:**

Light output: 1.943 lm °K: 3000 Plum: 20,8W CRI: 90 Efficacy: 93,4 lm/w R9: 60 UGR: <19 MacAdam: 3

Type: COB Power Supply: 220-240V 50/60Hz

LED Lifetime: 72.000 L80B10 (Ta=25°C) Gear: Electronic