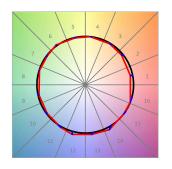

## **PHOTOMETRIC DATA:**

HD2SR20MF930NB  $\eta$  = 100% lmax = 3354 cd/klmUTE:

CIE: 101 100 100 100 100