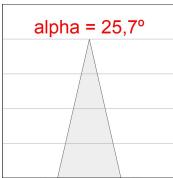

## **PHOTOMETRIC DATA:**

HD2SR20MF930NB  $\eta$  = 100% lmax = 3354 cd/klmUTE:

CIE: 101 100 100 100 100