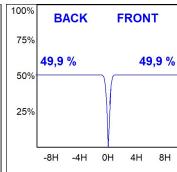

#### **PHOTOMETRIC DATA:**

HD2SR20MF840NW  $_{\eta}$  = 100% Imax = 3354 cd/klm UTE: CIE: 101 100 100 100 100

Data according to regulations 2019/2020/EU and 2019/2015/EU