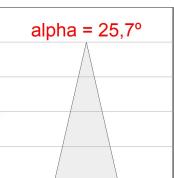

#### **PHOTOMETRIC DATA:**

HD2SR20MF840NW  $_{\eta}$  = 100% Imax = 3354 cd/klm UTE: CIE: 101 100 100 100 100

Data according to regulations 2019/2020/EU and 2019/2015/EU