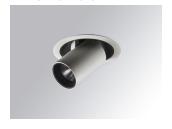

#### Description:

LAMP multidirectional semi-recessed downlight HANCE G2 DOWN SEMIREC 2000. Allowing 355° rotation and tilting up to 85°. Body and frame made of die-cast aluminium for proper thermal management. Black polycarbonate injection moulded anti-glare ring. 25° middle flood reflector. LED COB, 4000K and CRI80. Electronic ON OFF control gear included. IP20, IK07 ratings. Insulation Class II. LED life time: 72.000 L80B10 (Ta=25°C). Available finishes: Textured white and textured black.

Finish: Texturised white RAL 9010

Installation: Recessed