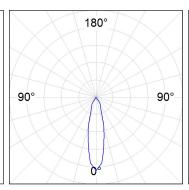

#### **PHOTOMETRIC DATA:**

HD2SR20MF840NW  $_{\eta}$  = 100% Imax = 3354 cd/klm UTE: CIE: 101 100 100 100 100

Data according to regulations 2019/2020/EU and 2019/2015/EU