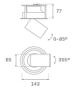

#### Description:

LAMP multidirectional semi-recessed downlight HANCE G2 DOWN SEMIREC 2000. Allowing 355° rotation and tilting up to 85°. Body and frame made of die-cast aluminium for proper thermal management. Black polycarbonate injection moulded anti-glare ring. 25° middle flood reflector. LED COB, 4000K and CRI80. Electronic ON OFF control gear included. IP20, IK07 ratings. Insulation Class II. LED life time: 72.000 L80B10 (Ta=25°C). Available finishes: Textured white and textured black.

Finish: Texturised white RAL 9010

Installation: Recessed