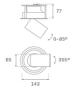

#### Description:

LAMP multidirectional semi-recessed downlight HANCE G2 DOWN SEMIREC 2000. Allowing 355° rotation and tilting up to 85°. Body and frame made of die-cast aluminium for proper thermal management. Black polycarbonate injection moulded anti-glare ring. 35° flood reflector. LED COB, 3000K and CRI90. Electronic ON OFF control gear included. IP20, IK07 ratings. Insulation Class II. LED life time: 72.000 L80B10 (Ta=25°C). Available finishes: Textured white and textured black.

#### **TECHNICAL SPECIFICATIONS:**

Light output: 1.918 lm °K: 3000 Plum: 20,8W CRI: 90 Efficacy: 92,2 Im/w R9: 60 Type: СОВ MacAdam: 3

**LED Lifetime:** 72.000 L80B10 (Ta=25°C) **Power Supply:** 220-240V 50/60Hz

**Power:** 18W **Gear:** Electronic