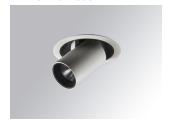

#### Description:

LAMP multidirectional semi-recessed downlight HANCE G2 DOWN SEMIREC 2000. Allowing 355° rotation and tilting up to 85°. Body and frame made of die-cast aluminium for proper thermal management. Black polycarbonate injection moulded anti-glare ring. 35° flood reflector. LED COB, 3000K and CRI90. Electronic ON OFF control gear included. IP20, IK07 ratings. Insulation Class II. LED life time: 72.000 L80B10 (Ta=25°C). Available finishes: Textured white and textured black.

Finish: Texturised white RAL 9010

Installation: Recessed