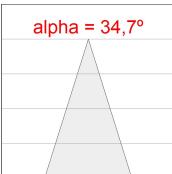

#### **PHOTOMETRIC DATA:**

HD2SR20FL930NW  $\eta$  = 100% Imax = 2218 cd/klm UTE:

CIE: 100 100 100 100 100