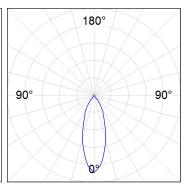

#### **PHOTOMETRIC DATA:**

HD2SR20FL930NW  $\eta$  = 100% Imax = 2218 cd/klm UTE:

CIE: 100 100 100 100 100