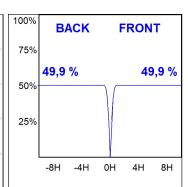

#### **PHOTOMETRIC DATA:**

HD2SR20FL930NW  $\eta$  = 100% Imax = 2218 cd/klm UTE:

CIE: 100 100 100 100 100