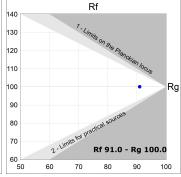

#### **TECHNICAL SPECIFICATIONS:**

Light output: 1.918 lm °K: 3000 Plum: 20,8W CRI: 90 Efficacy: 92,2 Im/w R9: 60 Type: СОВ MacAdam: 3

**LED Lifetime:** 72.000 L80B10 (Ta=25°C) **Power Supply:** 220-240V 50/60Hz

## Light output tolerance +/- 10%