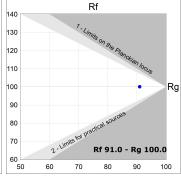

#### **TECHNICAL SPECIFICATIONS:**

Light output: 1.918 lm °K: 3000 Plum: 20,8W CRI: 90 Efficacy: 92,2 lm/w R9: 60 Type: СОВ MacAdam: 3

**LED Lifetime:** 72.000 L80B10 (Ta=25°C) **Power Supply:** 220-240V 50/60Hz