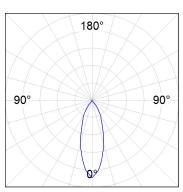

#### **PHOTOMETRIC DATA:**

HD2SR20FL930NB  $\eta$  = 100% Imax = 2218 cd/klm UTE:

CIE: 100 100 100 100 100