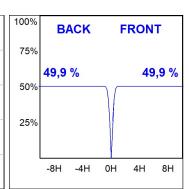

#### **PHOTOMETRIC DATA:**

HD2SR20FL930NB  $\eta$  = 100% Imax = 2218 cd/klm UTE:

CIE: 100 100 100 100 100