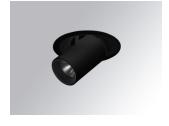

#### HANCE DOWNLIGHT

#### HD2SR20FL930NB

#### HANCE G2 DOWN SEMIREC 2000 9WW FL BK

#### Description:

LAMP multidirectional semi-recessed downlight HANCE G2 DOWN SEMIREC 2000. Allowing 355° rotation and tilting up to 85°. Body and frame made of die-cast aluminium for proper thermal management. Black polycarbonate injection moulded anti-glare ring. 35° flood reflector. LED COB, 3000K and CRI90. Electronic ON OFF control gear included. IP20, IK07 ratings. Insulation Class II. LED life time: 72.000 L80B10 (Ta=25°C). Available finishes: Textured white and textured black.

Finish: Texturised black RAL 9011

Installation: Recessed