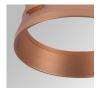

Efficacy: 92,2 lm/w R9: 60 Type: СОВ MacAdam: 3

**LED Lifetime:** 72.000 L80B10 (Ta=25°C) **Power Supply:** 220-240V 50/60Hz

Power: 18W Gear: Electronic

#### Light output tolerance +/- 10%























# **CUSTOM MADE OPTIONS:**









Data according to regulations 2019/2020/EU and 2019/2015/EU



















#### HANCE DOWNLIGHT



HD2SR20FL930NB

## HANCE G2 DOWN SEMIREC 2000 9WW FL BK

#### **PHOTOMETRIC DATA:**

HD2SR20FL930NB  $\eta$  = 100% Imax = 2218 cd/klm UTE:

CIE: 100 100 100 100 100

















## **HANCE DOWNLIGHT**



## ACCESORIES:

## Optical



Product code:

HSCU50



HANCE 1000/2000 ACC. CUTTING BEAM



Product code:

HSHO50



HANCE 1000/2000 ACC. HONEYCOMB GRILLE



Product code:

HSRI65B

#### Description:

HANCE 1000/2000 ACC. RING DECO BK.



Product code:

HSRI65C

## Description:

HANCE 1000/2000 ACC. RING DECO CO.



Product code:

HSRI65M

## Description:

HANCE 1000/2000 ACC. RING DECO MET.



Product code:

HSRI65W

e:

## Description:

HANCE 1000/2000 ACC. RING DECO WH.



Product code:

Description:

HSTR50 HANCE 1000/2000 ACC. DIF TRANS