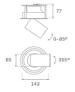

#### Description:

LAMP multidirectional semi-recessed downlight HANCE G2 DOWN SEMIREC 2000. Allowing 355° rotation and tilting up to 85°. Body and frame made of die-cast aluminium for proper thermal management. Black polycarbonate injection moulded anti-glare ring. 35° flood reflector. LED COB, 3000K and CRI90. Electronic ON OFF control gear included. IP20, IK07 ratings. Insulation Class II. LED life time: 72.000 L80B10 (Ta=25°C). Available finishes: Textured white and textured black.

#### **TECHNICAL SPECIFICATIONS:**

Light output: 1.918 lm °K: 3000 Plum: 20,8W CRI: 90 Efficacy: 92,2 lm/w R9: 60 Type: СОВ MacAdam: 3

**LED Lifetime:** 72.000 L80B10 (Ta=25°C) **Power Supply:** 220-240V 50/60Hz

Power: 18W Gear: Electronic