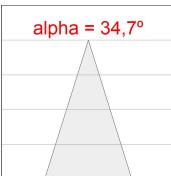

#### **PHOTOMETRIC DATA:**

HD2SR20FL930NB  $\eta$  = 100% Imax = 2218 cd/klm UTE:

CIE: 100 100 100 100 100