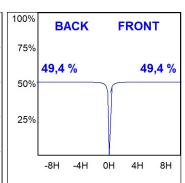

#### **TECHNICAL SPECIFICATIONS:**

Light output: 737 lm °K: 4000 Plum: 13,9W CRI: 90 Efficacy: 53 lm/w R9: 62 UGR: MacAdam: 3

HIGH POWER Type: Power Supply: 220-240V 50/60Hz

LED Lifetime: 50.000 L70B10 (Ta=25°C) Gear: Electronic

#### Light output tolerance +/- 10%