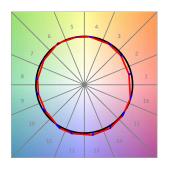

#### **TECHNICAL SPECIFICATIONS:**

Light output: 737 lm °K: 4000 Plum: 13,9W CRI: 90 Efficacy: 53 lm/w R9: 62 UGR: MacAdam: 3

HIGH POWER Type: Power Supply: 220-240V 50/60Hz

LED Lifetime: 50.000 L70B10 (Ta=25°C) Gear: Electronic