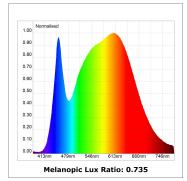

#### **TECHNICAL SPECIFICATIONS:**

Light output: 737 lm °K: 4000 Plum: 13,9W CRI: 90 Efficacy: 53 lm/w R9: 62 UGR: MacAdam: 3

HIGH POWER Type: Power Supply: 220-240V 50/60Hz

LED Lifetime: 50.000 L70B10 (Ta=25°C) Gear: Electronic