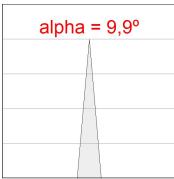

#### **PHOTOMETRIC DATA:**

HD2SR20SS940NW  $\eta = 99\%$ Imax = 19026 cd/klm UTE:

CIE: 103 100 100 100 99