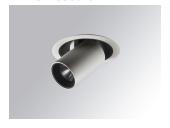

#### Description:

LAMP multidirectional semi-recessed downlight HANCE G2 DOWN SEMIREC 1000. Allowing 355° rotation and tilting up to 85°. Body and frame made of die-cast aluminium for proper thermal management. Black polycarbonate injection moulded anti-glare ring. 10° super spot polycarbonate optics. LED HIGH POWER, 4000K and CRI90. Electronic ON OFF control gear included. IP20, IK07 ratings. Insulation Class II. LED life time: 50.000 L70B10 (Ta=25°C). Available finishes: Textured white and textured black.

Finish: Texturised white RAL 9010

Installation: Recessed