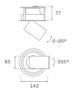

#### Description:

LAMP multidirectional semi-recessed downlight HANCE G2 DOWN SEMIREC 1000. Allowing 355° rotation and tilting up to 85°. Body and frame made of die-cast aluminium for proper thermal management. Black polycarbonate injection moulded anti-glare ring. 10° super spot polycarbonate optics. LED HIGH POWER, 4000K and CRI90. Electronic ON OFF control gear included. IP20, IK07 ratings. Insulation Class II. LED life time: 50.000 L70B10 (Ta=25°C). Available finishes: Textured white and textured black.

#### **TECHNICAL SPECIFICATIONS:**

Light output: 737 lm °K: 4000 Plum: 13,9W CRI: 90 Efficacy: 53 lm/w R9: 62 UGR: MacAdam: 3

HIGH POWER Type: Power Supply: 220-240V 50/60Hz

LED Lifetime: 50.000 L70B10 (Ta=25°C) Gear: Electronic