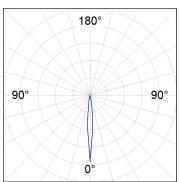

#### **PHOTOMETRIC DATA:**

HD2SR20SS940NW  $\eta = 99\%$ Imax = 19026 cd/klm UTE:

CIE: 103 100 100 100 99