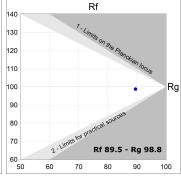

#### **TECHNICAL SPECIFICATIONS:**

Light output: 737 lm °K: 4000 Plum: 13,9W CRI: 90 Efficacy: 53 lm/w R9: 62 UGR: MacAdam: 3

HIGH POWER Type: Power Supply: 220-240V 50/60Hz

LED Lifetime: 50.000 L70B10 (Ta=25°C) Gear: Electronic