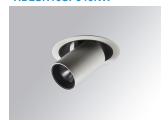

#### Description:

LAMP multidirectional semi-recessed downlight HANCE G2 DOWN SEMIREC 1000. Allowing 355° rotation and tilting up to 85°. Body and frame made of die-cast aluminium for proper thermal management. Black polycarbonate injection moulded anti-glare ring. 20° spot reflector. LED COB, 4000K and CRI90. Electronic ON OFF control gear included. IP20, IK07 ratings. Insulation Class II. LED life time: 78.000 L80B10 (Ta=25°C). Available finishes: Textured white and textured black.

Finish: Texturised white RAL 9010

Installation: Recessed

#### **TECHNICAL SPECIFICATIONS:**

Light output: 899 lm °K: 4000 Plum: 8,6W CRI: 90 Efficacy: 104,5 lm/w R9: 66 UGR: <16 MacAdam: 3

**Type:** COB **Power Supply:** 220-240V 50/60Hz

LED Lifetime: 78.000 L80B10 (Ta=25°C) Gear: Electronic