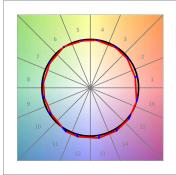

## **PHOTOMETRIC DATA:**

HD2SR10SP940NW  $\eta$  = 100% Imax = 4956 cd/klm UTE: CIE: 102 100 100 100 100