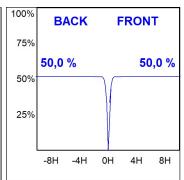

## **PHOTOMETRIC DATA:**

HD2SR10SP940NW  $\eta$  = 100% Imax = 4956 cd/klm UTE: CIE: 102 100 100 100 100