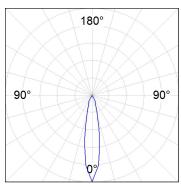

## **PHOTOMETRIC DATA:**

HD2SR10SP940NW  $\eta$  = 100% Imax = 4956 cd/klm UTE: CIE: 102 100 100 100 100