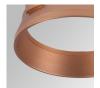

0 Efficacy: 104,5 lm/w R9: 66 UGR: <16 MacAdam: 3

**Type:** COB **Power Supply:** 220-240V 50/60Hz

LED Lifetime: 78.000 L80B10 (Ta=25°C) Gear: Electronic

Power: 7W

## Light output tolerance +/- 10%























## **CUSTOM MADE OPTIONS:**









Data according to regulations 2019/2020/EU and 2019/2015/EU

















#### HANCE DOWNLIGHT



HD2SR10SP940NW

## HANCE G2 DOWN SEMIREC 1000 9NW SP WH

## **PHOTOMETRIC DATA:**

HD2SR10SP940NW  $\eta$  = 100% Imax = 4956 cd/klm UTE: CIE: 102 100 100 100 100















## HANCE DOWNLIGHT



## ACCESORIES:

## Optical



Product code:

HSCU50



HANCE 1000/2000 ACC. CUTTING BEAM



Product code:

HSHO50



HANCE 1000/2000 ACC. HONEYCOMB GRILLE



Product code:

HSRI65B

#### Description:

HANCE 1000/2000 ACC. RING DECO BK.



Product code:

HSRI65C

## Description:

HANCE 1000/2000 ACC. RING DECO CO.



Product code:

HSRI65M

## Description:

HANCE 1000/2000 ACC. RING DECO MET.



Product code:

HSRI65W

e:

## Description:

HANCE 1000/2000 ACC. RING DECO WH.



Product code:

Description:

HSTR50 HANCE 1000/2000 ACC. DIF TRANS