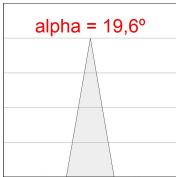

## **PHOTOMETRIC DATA:**

HD2SR10SP940NW  $\eta$  = 100% Imax = 4956 cd/klm UTE: CIE: 102 100 100 100 100