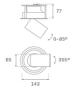

#### Description:

LAMP multidirectional semi-recessed downlight HANCE G2 DOWN SEMIREC 1000. Allowing 355° rotation and tilting up to 85°. Body and frame made of die-cast aluminium for proper thermal management. Black polycarbonate injection moulded anti-glare ring. 20° spot reflector. LED COB, 4000K and CRI90. Electronic ON OFF control gear included. IP20, IK07 ratings. Insulation Class II. LED life time: 78.000 L80B10 (Ta=25°C). Available finishes: Textured white and textured black.

#### **TECHNICAL SPECIFICATIONS:**

Light output: 899 lm °K: 4000 Plum: 8,6W CRI: 90 Efficacy: 104,5 lm/w R9: 66 UGR: <16 MacAdam: 3

**Type:** COB **Power Supply:** 220-240V 50/60Hz

LED Lifetime: 78.000 L80B10 (Ta=25°C) Gear: Electronic