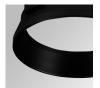

## **TECHNICAL SPECIFICATIONS:**

Light output: 899 lm °K: 4000 Plum: 8,6W CRI: 90 Efficacy: 104,5 lm/w R9: 66 UGR: <16 MacAdam: 3

**Type:** COB **Power Supply:** 220-240V 50/60Hz

LED Lifetime: 78.000 L80B10 (Ta=25°C) Gear: Electronic

Power: 7W

## Light output tolerance +/- 10%























## **CUSTOM MADE OPTIONS:**









Data according to regulations 2019/2020/EU and 2019/2015/EU

















#### HANCE DOWNLIGHT



HD2SR10SP940NW

## HANCE G2 DOWN SEMIREC 1000 9NW SP WH

## **PHOTOMETRIC DATA:**

HD2SR10SP940NW  $\eta$  = 100% Imax = 4956 cd/klm UTE: CIE: 102 100 100 100 100















## HANCE DOWNLIGHT



## ACCESORIES:

## Optical



Product code:

HSCU50



HANCE 1000/2000 ACC. CUTTING BEAM



Product code:

HSHO50



HANCE 1000/2000 ACC. HONEYCOMB GRILLE



Product code:

HSRI65B

#### Description:

HANCE 1000/2000 ACC. RING DECO BK.



Product code:

HSRI65C

## Description:

HANCE 1000/2000 ACC. RING DECO CO.



Product code:

HSRI65M

## Description:

HANCE 1000/2000 ACC. RING DECO MET.



Product code:

HSRI65W

e:

## Description:

HANCE 1000/2000 ACC. RING DECO WH.



Product code:

Description:

HSTR50 HANCE 1000/2000 ACC. DIF TRANS