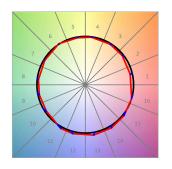

## **PHOTOMETRIC DATA:**

HD2SR10SP940NB  $\eta$  = 100% Imax = 4956 cd/klm UTE:

CIE: 102 100 100 100 100