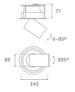

### Description:

LAMP multidirectional semi-recessed downlight HANCE G2 DOWN SEMIREC 1000. Allowing 355° rotation and tilting up to 85°. Body and frame made of die-cast aluminium for proper thermal management. Black polycarbonate injection moulded anti-glare ring. 20° spot reflector. LED COB, 4000K and CRI90. Electronic ON OFF control gear included. IP20, IK07 ratings. Insulation Class II. LED life time: 78.000 L80B10 (Ta=25°C). Available finishes: Textured white and textured black.

### **TECHNICAL SPECIFICATIONS:**

Light output: 899 lm °K: 4000 Plum: 8,6W CRI: 90 Efficacy: 104,5 lm/w R9: 66 UGR: <16 MacAdam: 3

Type: COB Power Supply: 220-240V 50/60Hz

LED Lifetime: 78.000 L80B10 (Ta=25°C) Gear: Electronic

Power: 7W