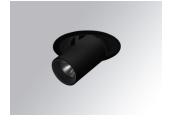

### HANCE DOWNLIGHT

### HD2SR10SP940NB

### HANCE G2 DOWN SEMIREC 1000 9NW SP BK

### Description:

LAMP multidirectional semi-recessed downlight HANCE G2 DOWN SEMIREC 1000. Allowing 355° rotation and tilting up to 85°. Body and frame made of die-cast aluminium for proper thermal management. Black polycarbonate injection moulded anti-glare ring. 20° spot reflector. LED COB, 4000K and CRI90. Electronic ON OFF control gear included. IP20, IK07 ratings. Insulation Class II. LED life time: 78.000 L80B10 (Ta=25°C). Available finishes: Textured white and textured black.

Finish: Texturised black RAL 9011

Installation: Recessed