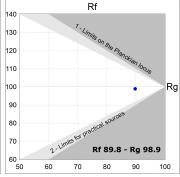

### **TECHNICAL SPECIFICATIONS:**

Light output: 899 lm °K: 4000 Plum: 8,6W CRI: 90 Efficacy: 104,5 lm/w R9: 66 UGR: <16 MacAdam: 3

Type: COB Power Supply: 220-240V 50/60Hz

LED Lifetime: 78.000 L80B10 (Ta=25°C) Gear: Electronic