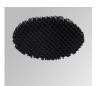

### Description:

LAMP multidirectional semi-recessed downlight HANCE G2 DOWN SEMIREC 1000. Allowing 355° rotation and tilting up to 85°. Body and frame made of die-cast aluminium for proper thermal management. Black polycarbonate injection moulded anti-glare ring. 20° spot reflector. LED COB, 4000K and CRI90. Electronic ON OFF control gear included. IP20, IK07 ratings. Insulation Class II. LED life time: 78.000 L80B10 (Ta=25°C). Available finishes: Textured white and textured black.

Finish: Texturised black RAL 9011

Installation: Recessed