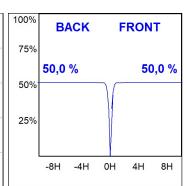

## **PHOTOMETRIC DATA:**

HD2SR10SP940NB  $\eta$  = 100% Imax = 4956 cd/klm UTE:

CIE: 102 100 100 100 100