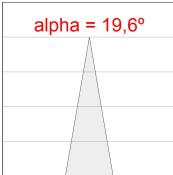

## **PHOTOMETRIC DATA:**

HD2SR10SP940NB  $\eta$  = 100% Imax = 4956 cd/klm UTE:

CIE: 102 100 100 100 100