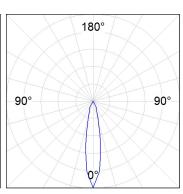

## **PHOTOMETRIC DATA:**

HD2SR10SP940NB  $\eta$  = 100% Imax = 4956 cd/klm UTE:

CIE: 102 100 100 100 100