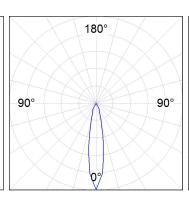

## **PHOTOMETRIC DATA:**

HD2SR10SP930NW  $\eta$  = 100% Imax = 4956 cd/klm UTE:

CIE: 102 100 100 100 100