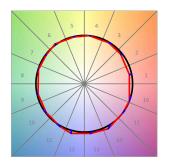

### **TECHNICAL SPECIFICATIONS:**

Light output: 853 lm °K: 3000 Plum: 8,6W CRI: 90 Efficacy: 99,2 lm/w R9: 60 UGR: <16 MacAdam: 3

Type: COB Power Supply: 220-240V 50/60Hz

LED Lifetime: 78.000 L80B10 (Ta=25°C) Gear: Electronic

## Light output tolerance +/- 10%