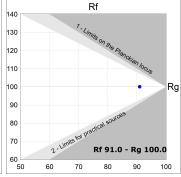

### **TECHNICAL SPECIFICATIONS:**

Light output: 853 lm °K: 3000 Plum: 8,6W CRI: 90 Efficacy: 99,2 lm/w R9: 60 UGR: <16 MacAdam: 3

Type: COB Power Supply: 220-240V 50/60Hz

LED Lifetime: 78.000 L80B10 (Ta=25°C) Gear: Electronic