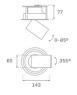

### Description:

LAMP multidirectional semi-recessed downlight HANCE G2 DOWN SEMIREC 1000. Allowing 355° rotation and tilting up to 85°. Body and frame made of die-cast aluminium for proper thermal management. Black polycarbonate injection moulded anti-glare ring. 20° spot reflector. LED COB, 3000K and CRI90. Electronic ON OFF control gear included. IP20, IK07 ratings. Insulation Class II. LED life time: 78.000 L80B10 (Ta=25°C). Available finishes: Textured white and textured black.

Finish: Texturised white RAL 9010

Installation: Recessed

### **TECHNICAL SPECIFICATIONS:**

Light output: 853 lm °K: 3000 Plum: 8,6W CRI: 90 Efficacy: 99,2 lm/w R9: 60 UGR: <16 MacAdam: 3

Type: COB Power Supply: 220-240V 50/60Hz

LED Lifetime: 78.000 L80B10 (Ta=25°C) Gear: Electronic