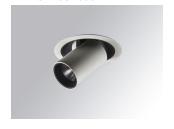

### HANCE DOWNLIGHT

### HD2SR10SP930NW

### HANCE G2 DOWN SEMIREC 1000 9WW SP WH

### Description:

LAMP multidirectional semi-recessed downlight HANCE G2 DOWN SEMIREC 1000. Allowing 355° rotation and tilting up to 85°. Body and frame made of die-cast aluminium for proper thermal management. Black polycarbonate injection moulded anti-glare ring. 20° spot reflector. LED COB, 3000K and CRI90. Electronic ON OFF control gear included. IP20, IK07 ratings. Insulation Class II. LED life time: 78.000 L80B10 (Ta=25°C). Available finishes: Textured white and textured black.

Finish: Texturised white RAL 9010

Installation: Recessed