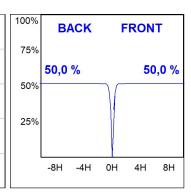

## **PHOTOMETRIC DATA:**

HD2SR10SP930NW  $\eta$  = 100% Imax = 4956 cd/klm UTE:

CIE: 102 100 100 100 100