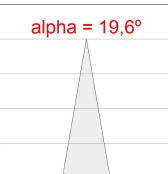

## **PHOTOMETRIC DATA:**

HD2SR10SP930NW  $\eta$  = 100% Imax = 4956 cd/klm UTE:

CIE: 102 100 100 100 100