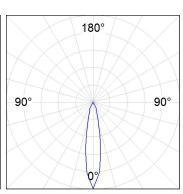

#### **PHOTOMETRIC DATA:**

HD2SR10SP840DW
η = 100%
Imax = 4956 cd/klm
UTE:
CIE: 102 100 100 100 100

Data according to regulations 2019/2020/EU and 2019/2015/EU