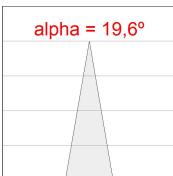

#### **PHOTOMETRIC DATA:**

HD2SR10SP840DW
η = 100%
Imax = 4956 cd/klm
UTE:
CIE: 102 100 100 100 100

Data according to regulations 2019/2020/EU and 2019/2015/EU