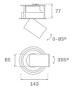

#### Description:

LAMP multidirectional semi-recessed downlight HANCE G2 DOWN SEMIREC 1000. Allowing 355° rotation and tilting up to 85°. Body and frame made of die-cast aluminium for proper thermal management. Black polycarbonate injection moulded anti-glare ring. 200 spot reflector. LED COB, 4000K and CRI80. Electronic DALI control gear included. IP20, IK07 ratings. Insulation Class II. LED life time: 78.000 L80B10 (Ta=25°C). Available finishes: Textured white and textured black.

#### **TECHNICAL SPECIFICATIONS:**

Light output: 1.054 lm °K: 4000 Plum: 8,6W CRI: 80 Efficacy: 122,6 lm/w R9: 66 UGR: <16 MacAdam: 3

Type: COB Power Supply: 220-240V 50/60Hz LED Lifetime: 78.000 L80B10 (Ta=25°C) Gear: Adjustable DALI