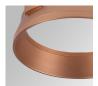

Type: COB Power Supply: 220-240V 50/60Hz LED Lifetime: 78.000 L80B10 (Ta=25°C) Gear: Adjustable DALI

7W Power:

#### Light output tolerance +/- 10%

























# **CUSTOM MADE OPTIONS:**









Data according to regulations 2019/2020/EU and 2019/2015/EU

















#### HANCE DOWNLIGHT



HD2SR10SP840DW

# HANCE G2 DOWN SEMIREC 1000 NW SP DALI WH

#### **PHOTOMETRIC DATA:**

HD2SR10SP840DW
η = 100%
Imax = 4956 cd/klm
UTE:
CIE: 102 100 100 100 100







Data according to regulations 2019/2020/EU and 2019/2015/EU

# HANCE DOWNLIGHT



# ACCESORIES:

#### Optical



Product code:

HSCU50



HANCE 1000/2000 ACC. CUTTING BEAM



Product code:

HSHO50



HANCE 1000/2000 ACC. HONEYCOMB GRILLE



Product code:

HSRI65B

#### Description:

HANCE 1000/2000 ACC. RING DECO BK.



Product code:

HSRI65C

## Description:

HANCE 1000/2000 ACC. RING DECO CO.



Product code:

HSRI65M

# Description:

HANCE 1000/2000 ACC. RING DECO MET.



Product code:

HSRI65W

# Description:

HANCE 1000/2000 ACC. RING DECO WH.



Product code:

#### Description:

HSTR50 HANCE 1000/2000 ACC. DIF TRANS