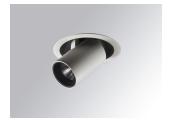

#### Description:

LAMP multidirectional semi-recessed downlight HANCE G2 DOWN SEMIREC 1000. Allowing 355° rotation and tilting up to 85°. Body and frame made of die-cast aluminium for proper thermal management. Black polycarbonate injection moulded anti-glare ring. 200 spot reflector. LED COB, 4000K and CRI80. Electronic DALI control gear included. IP20, IK07 ratings. Insulation Class II. LED life time: 78.000 L80B10 (Ta=25°C). Available finishes: Textured white and textured black.

Finish: Texturised white RAL 9010

Installation: Recessed