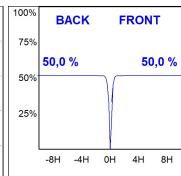

#### **PHOTOMETRIC DATA:**

HD2SR10SP840DW
η = 100%
Imax = 4956 cd/klm
UTE:
CIE: 102 100 100 100 100

Data according to regulations 2019/2020/EU and 2019/2015/EU