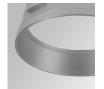

Gear: Adjustable DALI

7W Power:

#### Light output tolerance +/- 10%

























# **CUSTOM MADE OPTIONS:**









Data according to regulations 2019/2020/EU and 2019/2015/EU

















#### HANCE DOWNLIGHT



HD2SR10SP840DW

# HANCE G2 DOWN SEMIREC 1000 NW SP DALI WH

#### **PHOTOMETRIC DATA:**

HD2SR10SP840DW
η = 100%
Imax = 4956 cd/klm
UTE:
CIE: 102 100 100 100 100







Data according to regulations 2019/2020/EU and 2019/2015/EU

# HANCE DOWNLIGHT



# ACCESORIES:

#### Optical



Product code:

HSCU50



HANCE 1000/2000 ACC. CUTTING BEAM



Product code:

HSHO50



HANCE 1000/2000 ACC. HONEYCOMB GRILLE



Product code:

HSRI65B

#### Description:

HANCE 1000/2000 ACC. RING DECO BK.



Product code:

HSRI65C

## Description:

HANCE 1000/2000 ACC. RING DECO CO.



Product code:

HSRI65M

# Description:

HANCE 1000/2000 ACC. RING DECO MET.



Product code:

HSRI65W

# Description:

HANCE 1000/2000 ACC. RING DECO WH.



Product code:

#### Description:

HSTR50 HANCE 1000/2000 ACC. DIF TRANS