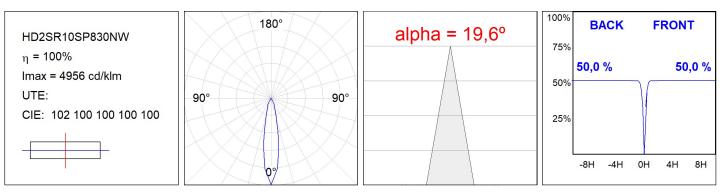

### **PHOTOMETRIC DATA :**

#### **TECHNICAL SPECIFICATIONS:**

| Light output: | 995 lm                  | <b>°K</b> :   | 3000             |
|---------------|-------------------------|---------------|------------------|
| Plum:         | 8,6W                    | CRI :         | 80               |
| Efficacy:     | 115,7 lm/w              | R9 :          | 60               |
| UGR:          | <16                     | MacAdam:      | 3                |
| Туре:         | СОВ                     | Power Supply: | 220-240V 50/60Hz |
| LED Lifetime: | 78.000 L80B10 (Ta=25°C) | Gear:         | Electronic       |
| Power:        | 7W                      |               |                  |