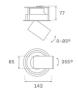

#### **Description:**

LAMP multidirectional semi-recessed downlight HANCE G2 DOWN SEMIREC 1000. Allowing 355° rotation and tilting up to 85°. Body and frame made of die-cast aluminium for proper thermal management. Black polycarbonate injection moulded anti-glare ring. 20° spot reflector. LED COB, 3000K and CRI80. Electronic ON OFF control gear included. IP20, IK07 ratings. Insulation Class II. LED life time: 78.000 L80B10 (Ta=25°C). Available finishes: Textured white and textured black.

#### **TECHNICAL SPECIFICATIONS:**

| Light output: | 995 lm                  | <b>°K</b> :   | 3000             |
|---------------|-------------------------|---------------|------------------|
| Plum:         | 8,6W                    | CRI :         | 80               |
| Efficacy:     | 115,7 lm/w              | R9 :          | 60               |
| UGR:          | <16                     | MacAdam:      | 3                |
| Туре:         | СОВ                     | Power Supply: | 220-240V 50/60Hz |
| LED Lifetime: | 78.000 L80B10 (Ta=25°C) | Gear:         | Electronic       |
| Power:        | 7W                      |               |                  |