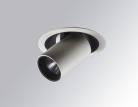

#### **Description:**

LAMP multidirectional semi-recessed downlight HANCE G2 DOWN SEMIREC 1000. Allowing 355° rotation and tilting up to 85°. Body and frame made of die-cast aluminium for proper thermal management. Black polycarbonate injection moulded anti-glare ring. 20° spot reflector. LED COB, 3000K and CRI80. Electronic ON OFF control gear included. IP20, IK07 ratings. Insulation Class II. LED life time: 78.000 L80B10 (Ta=25°C). Available finishes: Textured white and textured black.

Finish: Texturised white RAL 9010

Installation: Recessed