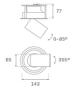

#### Description:

LAMP multidirectional semi-recessed downlight HANCE G2 DOWN SEMIREC 1000. Allowing 355° rotation and tilting up to 85°. Body and frame made of die-cast aluminium for proper thermal management. Black polycarbonate injection moulded anti-glare ring. 25° middle flood reflector. LED COB, 4000K and CRI90. Electronic ON OFF control gear included. IP20, IK07 ratings. Insulation Class II. LED life time: 78.000 L80B10 (Ta=25°C). Available finishes: Textured white and textured black.

#### **TECHNICAL SPECIFICATIONS:**

Light output: 924 lm °K: 4000 Plum: 8,6W CRI: 90 Efficacy: 107,4 lm/w R9: 66 UGR: <19 MacAdam: 3

Type: COB Power Supply: 220-240V 50/60Hz

LED Lifetime: 78.000 L80B10 (Ta=25°C) Gear: Electronic