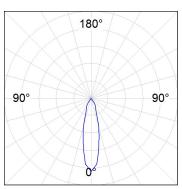

#### **PHOTOMETRIC DATA:**

HD2SR10MF940NB  $\eta$  = 100% lmax = 3354 cd/klmUTE:

CIE: 101 100 100 100 100