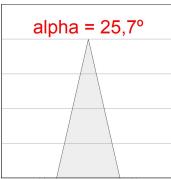

#### **PHOTOMETRIC DATA:**

HD2SR10MF940NB  $\eta$  = 100% lmax = 3354 cd/klmUTE:

CIE: 101 100 100 100 100