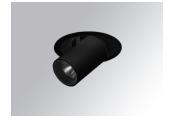

#### Description:

LAMP multidirectional semi-recessed downlight HANCE G2 DOWN SEMIREC 1000. Allowing 355° rotation and tilting up to 85°. Body and frame made of die-cast aluminium for proper thermal management. Black polycarbonate injection moulded anti-glare ring. 25° middle flood reflector. LED COB, 4000K and CRI90. Electronic ON OFF control gear included. IP20, IK07 ratings. Insulation Class II. LED life time: 78.000 L80B10 (Ta=25°C). Available finishes: Textured white and textured black.

Finish: Texturised black RAL 9011

Installation: Recessed