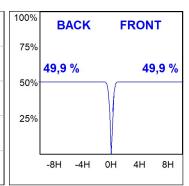

#### **PHOTOMETRIC DATA:**

HD2SR10MF940NB  $\eta$  = 100% lmax = 3354 cd/klmUTE:

CIE: 101 100 100 100 100