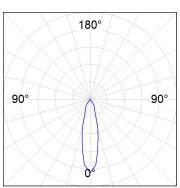

#### **PHOTOMETRIC DATA:**

HD2SR10MF930DW  $\eta$  = 100% lmax = 3354 cd/klmUTE: