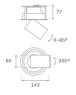

#### Description:

LAMP multidirectional semi-recessed downlight HANCE G2 DOWN SEMIREC 1000. Allowing 355° rotation and tilting up to 85°. Body and frame made of die-cast aluminium for proper thermal management. Black polycarbonate injection moulded anti-glare ring. 25° middle flood reflector. LED COB, 3000K and CRI90. Electronic DALI control gear included. IP20, IK07 ratings. Insulation Class II. LED life time: 78.000 L80B10 (Ta=25°C). Available finishes: Textured white and textured black.

#### **TECHNICAL SPECIFICATIONS:**

Light output: 876 lm °K: 3000 Plum: 8,6W CRI: 90 Efficacy: 101,9 lm/w R9: 60 UGR: <19 MacAdam: 3

 Type:
 COB
 Power Supply:
 220-240V 50/60Hz

 LED Lifetime:
 78.000 L80B10 (Ta=25°C)
 Gear:
 Adjustable DALI