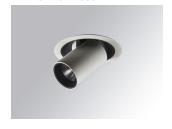

#### Description:

LAMP multidirectional semi-recessed downlight HANCE G2 DOWN SEMIREC 1000. Allowing 355° rotation and tilting up to 85°. Body and frame made of die-cast aluminium for proper thermal management. Black polycarbonate injection moulded anti-glare ring. 25° middle flood reflector. LED COB, 3000K and CRI90. Electronic DALI control gear included. IP20, IK07 ratings. Insulation Class II. LED life time: 78.000 L80B10 (Ta=25°C). Available finishes: Textured white and textured black.

Finish: Texturised white RAL 9010

Installation: Recessed