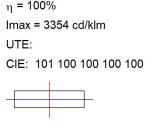

#### **PHOTOMETRIC DATA:**

HD2SR10MF930DW  $\eta$  = 100% lmax = 3354 cd/klmUTE: