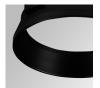

essed

#### **TECHNICAL SPECIFICATIONS:**

Light output: 876 lm °K: 3000 Plum: 8,6W CRI: 90 Efficacy: 101,9 lm/w R9: 60 UGR: <19 MacAdam: 3

 Type:
 COB
 Power Supply:
 220-240V 50/60Hz

 LED Lifetime:
 78.000 L80B10 (Ta=25°C)
 Gear:
 Adjustable DALI

Power: 7W

#### Light output tolerance +/- 10%























### **CUSTOM MADE OPTIONS:**









Data according to regulations 2019/2020/EU and 2019/2015/EU

















#### HANCE DOWNLIGHT



HD2SR10MF930DW

# HANCE G2 DOWN SEMIREC 1000 9WW MFL DA WH

#### **PHOTOMETRIC DATA:**

HD2SR10MF930DW  $\eta$  = 100% lmax = 3354 cd/klmUTE:

















# **HANCE DOWNLIGHT**



# ACCESORIES:

## Optical



Product code:

HSCU50



HANCE 1000/2000 ACC. CUTTING BEAM



Product code:

HSHO50



HANCE 1000/2000 ACC. HONEYCOMB GRILLE



Product code:

HSRI65B

#### Description:

HANCE 1000/2000 ACC. RING DECO BK.



Product code:

HSRI65C

## Description:

HANCE 1000/2000 ACC. RING DECO CO.



Product code:

HSRI65M

# Description:

HANCE 1000/2000 ACC. RING DECO MET.



Product code:

HSRI65W

e:

# Description:

HANCE 1000/2000 ACC. RING DECO WH.



Product code:

Description:

HSTR50 HANCE 1000/2000 ACC. DIF TRANS