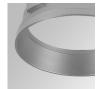

#### HANCE DOWNLIGHT

#### HD2SR10MF930DW

#### HANCE G2 DOWN SEMIREC 1000 9WW MFL DA WH

#### Description:

LAMP multidirectional semi-recessed downlight HANCE G2 DOWN SEMIREC 1000. Allowing 355° rotation and tilting up to 85°. Body and frame made of die-cast aluminium for proper thermal management. Black polycarbonate injection moulded anti-glare ring. 25° middle flood reflector. LED COB, 3000K and CRI90. Electronic DALI control gear included. IP20, IK07 ratings. Insulation Class II. LED life time: 78.000 L80B10 (Ta=25°C). Available finishes: Textured white and textured black.