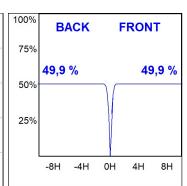

#### **PHOTOMETRIC DATA:**

HD2SR10MF930DW  $\eta$  = 100% lmax = 3354 cd/klmUTE: