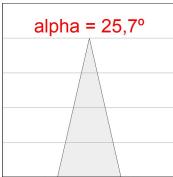

#### **PHOTOMETRIC DATA:**

HD2SR10MF930DW  $\eta$  = 100% lmax = 3354 cd/klmUTE: