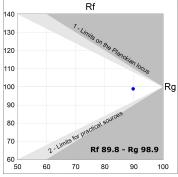

## **PHOTOMETRIC DATA:**

HD2SR10FL940DB  $\eta$  = 100% Imax = 2218 cd/klm UTE:

CIE: 100 100 100 100 100