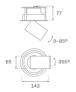

#### Description:

LAMP multidirectional semi-recessed downlight HANCE G2 DOWN SEMIREC 1000. Allowing 355° rotation and tilting up to 85°. Body and frame made of die-cast aluminium for proper thermal management. Black polycarbonate injection moulded anti-glare ring. 35° flood reflector. LED COB, 4000K and CRI90. Electronic DALI control gear included. IP20, IK07 ratings. Insulation Class II. LED life time: 78.000 L80B10 (Ta=25°C). Available finishes: Textured white and textured black.

#### **TECHNICAL SPECIFICATIONS:**

Light output: 914 lm °K: 4000 Plum: 8,6W CRI: 90 Efficacy: 106,3 lm/w R9: 66 UGR: <19 MacAdam: 3

 Type:
 COB
 Power Supply:
 220-240V 50/60Hz

 LED Lifetime:
 78.000 L80B10 (Ta=25°C)
 Gear:
 Adjustable DALI