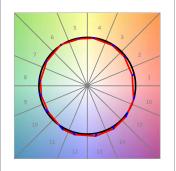

## **PHOTOMETRIC DATA:**

HD2SR10FL940DB  $\eta$  = 100% Imax = 2218 cd/klm UTE:

CIE: 100 100 100 100 100