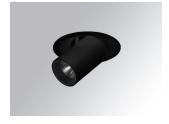

#### Description:

LAMP multidirectional semi-recessed downlight HANCE G2 DOWN SEMIREC 1000. Allowing 355° rotation and tilting up to 85°. Body and frame made of die-cast aluminium for proper thermal management. Black polycarbonate injection moulded anti-glare ring. 35° flood reflector. LED COB, 4000K and CRI90. Electronic DALI control gear included. IP20, IK07 ratings. Insulation Class II. LED life time: 78.000 L80B10 (Ta=25°C). Available finishes: Textured white and textured black.

Finish: Texturised black RAL 9011

Installation: Recessed