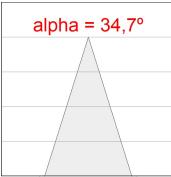

## **PHOTOMETRIC DATA:**

HD2SR10FL940DB  $\eta$  = 100% Imax = 2218 cd/klm UTE:

CIE: 100 100 100 100 100