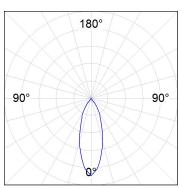

## **PHOTOMETRIC DATA:**

HD2SR10FL940DB  $\eta$  = 100% Imax = 2218 cd/klm UTE:

CIE: 100 100 100 100 100