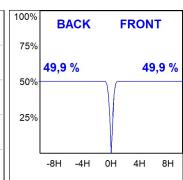

## **PHOTOMETRIC DATA:**

HD2SR10FL940DB  $\eta$  = 100% Imax = 2218 cd/klm UTE:

CIE: 100 100 100 100 100