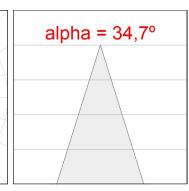

## **PHOTOMETRIC DATA:**

HD2SR10FL930DW  $\eta$  = 100% Imax = 2218 cd/klm UTE: CIE: 100 100 100 100 100