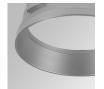

#### HANCE DOWNLIGHT

#### HD2SR10FL930DW

#### HANCE G2 DOWN SEMIREC 1000 9WW FL DA WH

#### Description:

LAMP multidirectional semi-recessed downlight HANCE G2 DOWN SEMIREC 1000. Allowing 355° rotation and tilting up to 85°. Body and frame made of die-cast aluminium for proper thermal management. Black polycarbonate injection moulded anti-glare ring. 35° flood reflector. LED COB, 3000K and CRI90. Electronic DALI control gear included. IP20, IK07 ratings. Insulation Class II. LED life time: 78.000 L80B10 (Ta=25°C). Available finishes: Textured white and textured black.

Finish: Texturised white RAL 9010

Installation: Recessed