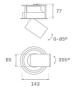

#### Description:

LAMP multidirectional semi-recessed downlight HANCE G2 DOWN SEMIREC 1000. Allowing 355° rotation and tilting up to 85°. Body and frame made of die-cast aluminium for proper thermal management. Black polycarbonate injection moulded anti-glare ring. 35° flood reflector. LED COB, 3000K and CRI90. Electronic DALI control gear included. IP20, IK07 ratings. Insulation Class II. LED life time: 78.000 L80B10 (Ta=25°C). Available finishes: Textured white and textured black.

#### **TECHNICAL SPECIFICATIONS:**

Light output: 867 lm °K: 3000 Plum: 8,6W CRI: 90 Efficacy: 100,8 lm/w R9: 60 UGR: <19 MacAdam: 3

 Type:
 COB
 Power Supply:
 220-240V 50/60Hz

 LED Lifetime:
 78.000 L80B10 (Ta=25°C)
 Gear:
 Adjustable DALI