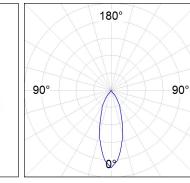

## **PHOTOMETRIC DATA:**

HD2SR10FL930DW  $\eta$  = 100% Imax = 2218 cd/klm UTE: CIE: 100 100 100 100 100