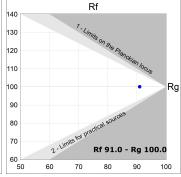

#### **TECHNICAL SPECIFICATIONS:**

Light output: 867 lm °K: 3000 Plum: 8,6W CRI: 90 Efficacy: 100,8 lm/w R9: 60 UGR: <19 MacAdam: 3

 Type:
 COB
 Power Supply:
 220-240V 50/60Hz

 LED Lifetime:
 78.000 L80B10 (Ta=25°C)
 Gear:
 Adjustable DALI

## Light output tolerance +/- 10%

## **CUSTOM MADE OPTIONS:**

Data according to regulations 2019/2020/EU and 2019/2015/EU