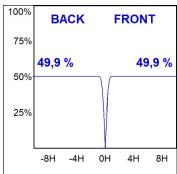

## **PHOTOMETRIC DATA:**

HD2SR10FL930DW  $\eta$  = 100% Imax = 2218 cd/klm UTE: CIE: 100 100 100 100 100