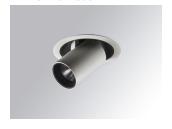

#### Description:

LAMP multidirectional semi-recessed downlight HANCE G2 DOWN SEMIREC 1000. Allowing 355° rotation and tilting up to 85°. Body and frame made of die-cast aluminium for proper thermal management. Black polycarbonate injection moulded anti-glare ring. 35° flood reflector. LED COB, 3000K and CRI90. Electronic DALI control gear included. IP20, IK07 ratings. Insulation Class II. LED life time: 78.000 L80B10 (Ta=25°C). Available finishes: Textured white and textured black.

Finish: Texturised white RAL 9010

Installation: Recessed