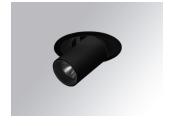

#### HANCE DOWNLIGHT

#### HD2SR10FL830DB

#### HANCE G2 DOWN SEMIREC 1000 WW FL DALI BK

#### Description:

LAMP multidirectional semi-recessed downlight HANCE G2 DOWN SEMIREC 1000. Allowing 355° rotation and tilting up to 85°. Body and frame made of die-cast aluminium for proper thermal management. Black polycarbonate injection moulded anti-glare ring. 35° flood reflector. LED COB, 3000K and CRI80. Electronic DALI control gear included. IP20, IK07 ratings. Insulation Class II. LED life time: 78.000 L80B10 (Ta=25°C). Available finishes: Textured white and textured black.

Finish: Texturised black RAL 9011

Installation: Recessed