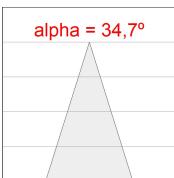

#### **PHOTOMETRIC DATA:**

HD2SR10FL830DB η = 100% Imax = 2218 cd/klm UTE: CIE: 100 100 100 100 100

Data according to regulations 2019/2020/EU and 2019/2015/EU