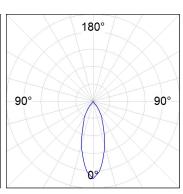

#### **PHOTOMETRIC DATA:**

HD2SR10FL830DB η = 100% Imax = 2218 cd/klm UTE: CIE: 100 100 100 100 100

Data according to regulations 2019/2020/EU and 2019/2015/EU