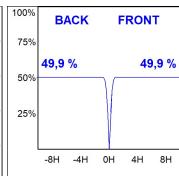

#### **PHOTOMETRIC DATA:**

HD2SR10FL830DB η = 100% Imax = 2218 cd/klm UTE: CIE: 100 100 100 100 100

Data according to regulations 2019/2020/EU and 2019/2015/EU