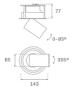

#### Description:

LAMP multidirectional semi-recessed downlight HANCE G2 DOWN SEMIREC 1000. Allowing 355° rotation and tilting up to 85°. Body and frame made of die-cast aluminium for proper thermal management. Black polycarbonate injection moulded anti-glare ring. 35° flood reflector. LED COB, 3000K and CRI80. Electronic DALI control gear included. IP20, IK07 ratings. Insulation Class II. LED life time: 78.000 L80B10 (Ta=25°C). Available finishes: Textured white and textured black.

#### **TECHNICAL SPECIFICATIONS:**

Light output: 1.011 lm °K: 3000 Plum: 8,6W CRI: 80 Efficacy: 117,6 lm/w R9: 60 UGR: <19 MacAdam: 3

 Type:
 COB
 Power Supply:
 220-240V 50/60Hz

 LED Lifetime:
 78.000 L80B10 (Ta=25°C)
 Gear:
 Adjustable DALI

Power: 7W