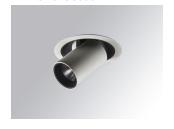

#### Description:

LAMP multidirectional semi-recessed downlight HANCE G2 DOWN SEMIREC 700. Allowing 355° rotation and tilting up to 85°. Body and frame made of die-cast aluminium for proper thermal management. Black polycarbonate injection moulded anti-glare ring. 10° super spot polycarbonate optics. LED HIGH POWER, 3000K and CRI90. Electronic ON OFF control gear included. IP20, IK07 ratings. Insulation Class II. LED life time: 60.000 L90B10 (Ta=25°C). Available finishes: Textured white and textured black.

Finish: Texturised white RAL 9010

Installation: Recessed