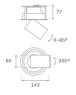

#### Description:

LAMP multidirectional semi-recessed downlight HANCE G2 DOWN SEMIREC 700. Allowing 355° rotation and tilting up to 85°. Body and frame made of die-cast aluminium for proper thermal management. Black polycarbonate injection moulded anti-glare ring. 10° super spot polycarbonate optics. LED HIGH POWER, 3000K and CRI90. Electronic ON OFF control gear included. IP20, IK07 ratings. Insulation Class II. LED life time: 60.000 L90B10 (Ta=25°C). Available finishes: Textured white and textured black.