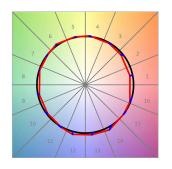

### **PHOTOMETRIC DATA:**

HD2SR10SS930NW  $_{\eta}$  = 99% Imax = 20858 cd/klm UTE:

CIE: 103 100 100 100 99