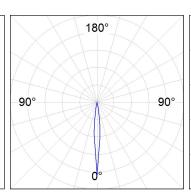

### **PHOTOMETRIC DATA:**

HD2SR10SS930NW  $_{\eta}$  = 99% Imax = 20858 cd/klm UTE:

CIE: 103 100 100 100 99