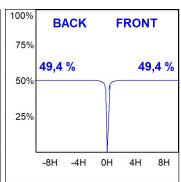

### **PHOTOMETRIC DATA:**

HD2SR10SS930NW  $_{\eta}$  = 99% Imax = 20858 cd/klm UTE:

CIE: 103 100 100 100 99