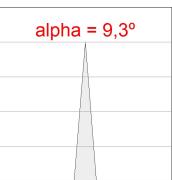

### **PHOTOMETRIC DATA:**

HD2SR10SS930NW  $_{\eta}$  = 99% Imax = 20858 cd/klm UTE:

CIE: 103 100 100 100 99