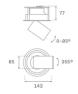

#### **Description:**

LAMP multidirectional semi-recessed downlight HANCE G2 DOWN SEMIREC 700. Allowing 355° rotation and tilting up to 85°. Body and frame made of die-cast aluminium for proper thermal management. Black polycarbonate injection moulded anti-glare ring. 10° super spot polycarbonate optics. LED HIGH POWER, 3000K and CRI90. Electronic ON OFF control gear included. IP20, IK07 ratings. Insulation Class II. LED life time: 60.000 L90B10 (Ta=25°C). Available finishes: Textured white and textured black.

#### **TECHNICAL SPECIFICATIONS:**

| Light output: | 438 lm                  | <b>°K</b> :   | 3000             |
|---------------|-------------------------|---------------|------------------|
| Plum:         | 8,6W                    | CRI :         | 90               |
| Efficacy:     | 51 lm/w                 | R9 :          | 53               |
| UGR:          | <16                     | MacAdam:      | 3                |
| Туре:         | HIGH POWER              | Power Supply: | 220-240V 50/60Hz |
| LED Lifetime: | 60.000 L90B10 (Ta=25°C) | Gear:         | Electronic       |
| Power:        | 7W                      |               |                  |