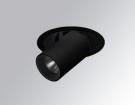

#### **Description:**

LAMP multidirectional semi-recessed downlight HANCE G2 DOWN SEMIREC 700. Allowing 355° rotation and tilting up to 85°. Body and frame made of die-cast aluminium for proper thermal management. Black polycarbonate injection moulded anti-glare ring. 10° super spot polycarbonate optics. LED HIGH POWER, 3000K and CRI90. Electronic ON OFF control gear included. IP20, IK07 ratings. Insulation Class II. LED life time: 60.000 L90B10 (Ta=25°C). Available finishes: Textured white and textured black.

Finish: Texturised black RAL 9011

Installation: Recessed