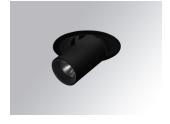

# Description:

LAMP multidirectional semi-recessed downlight HANCE G2 DOWN SEMIREC 700. Allowing 355° rotation and tilting up to 85°. Body and frame made of die-cast aluminium for proper thermal management. Black polycarbonate injection moulded anti-glare ring. 10° super spot polycarbonate optics. LED HIGH POWER, 3000K and CRI90. Electronic DALI control gear included. IP20, IK07 ratings. Insulation Class II. LED life time: 60.000 L90B10 (Ta=25°C). Available finishes: Textured white and textured black.

Finish: Texturised black RAL 9011

Installation: Recessed