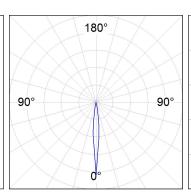

# **PHOTOMETRIC DATA:**

HD2SR10SS930DB  $_{\eta}$  = 99% Imax = 20858 cd/klm UTE:

CIE: 103 100 100 100 99

Data according to regulations 2019/2020/EU and 2019/2015/EU