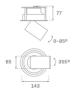

# Description:

LAMP multidirectional semi-recessed downlight HANCE G2 DOWN SEMIREC 700. Allowing 355° rotation and tilting up to 85°. Body and frame made of die-cast aluminium for proper thermal management. Black polycarbonate injection moulded anti-glare ring. 10° super spot polycarbonate optics. LED HIGH POWER, 3000K and CRI90. Electronic DALI control gear included. IP20, IK07 ratings. Insulation Class II. LED life time: 60.000 L90B10 (Ta=25°C). Available finishes: Textured white and textured black.

# **TECHNICAL SPECIFICATIONS:**

Light output: 438 lm °K: 3000 Plum: 8,6W CRI: 90 Efficacy: 51 lm/w R9: 53 UGR: <16 MacAdam: 3

 Type:
 HIGH POWER
 Power Supply:
 220-240V 50/60Hz

 LED Lifetime:
 60.000 L90B10 (Ta=25°C)
 Gear:
 Adjustable DALI