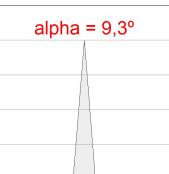

# **PHOTOMETRIC DATA:**

HD2SR10SS930DB  $_{\eta}$  = 99% Imax = 20858 cd/klm UTE:

CIE: 103 100 100 100 99

Data according to regulations 2019/2020/EU and 2019/2015/EU