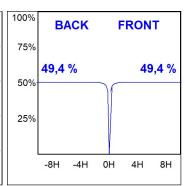

# **PHOTOMETRIC DATA:**

HD2SR10SS930DB  $_{\eta}$  = 99% Imax = 20858 cd/klm UTE:

CIE: 103 100 100 100 99

Data according to regulations 2019/2020/EU and 2019/2015/EU