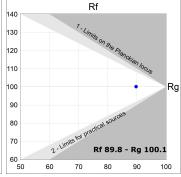

# **TECHNICAL SPECIFICATIONS:**

Light output: 438 lm °K: 3000 Plum: 8,6W CRI: 90 Efficacy: 51 lm/w R9: 53 UGR: <16 MacAdam: 3

 Type:
 HIGH POWER
 Power Supply:
 220-240V 50/60Hz

 LED Lifetime:
 60.000 L90B10 (Ta=25°C)
 Gear:
 Adjustable DALI