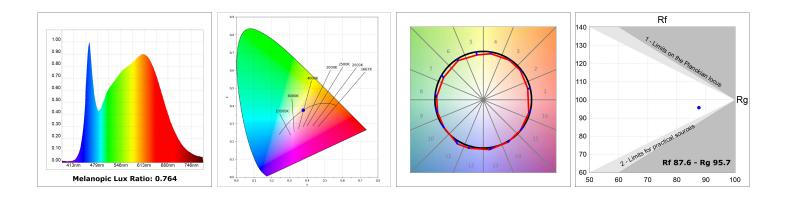

### **TECHNICAL SPECIFICATIONS:**

| Light output: | 3.994 lm                | <b>°K</b> :   | 4000             |
|---------------|-------------------------|---------------|------------------|
| Plum:         | 36,7W                   | CRI :         | 90               |
| Efficacy:     | 108,8 lm/w              | R9 :          | 64               |
| UGR:          | <19                     | MacAdam:      | 3                |
| Туре:         | СОВ                     | Power Supply: | 220-240V 50/60Hz |
| LED Lifetime: | 72.000 L80B10 (Ta=25°C) | Gear:         | Electronic       |
| Power:        | 33W                     |               |                  |

### Light output tolerance +/- 10%