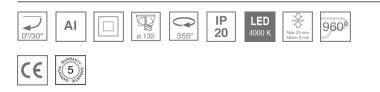

#### **Description:**

LAMP multidirectional recessed downlight HANCE G2 DOWN REC 4000. Allowing 355° rotation and tilting up to 30°. Body and frame made of die-cast aluminium for proper thermal management. Black polycarbonate injection moulded anti-glare ring. 20° spot reflector. LED COB, 4000K and CRI90. Electronic ON OFF control gear included. IP20, IK07 ratings. Insulation Class II. LED life time: 72.000 L80B10 (Ta=25°C). Available finishes: Textured white and textured black.

### **TECHNICAL SPECIFICATIONS:**

| Light output: | 3.994 lm                | <b>°K</b> :   | 4000             |
|---------------|-------------------------|---------------|------------------|
| Plum:         | 36,7W                   | CRI :         | 90               |
| Efficacy:     | 108,8 lm/w              | R9 :          | 64               |
| UGR:          | <19                     | MacAdam:      | 3                |
| Туре:         | СОВ                     | Power Supply: | 220-240V 50/60Hz |
| LED Lifetime: | 72.000 L80B10 (Ta=25°C) | Gear:         | Electronic       |
| Power:        | 33W                     |               |                  |