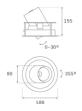

#### **Description:**

LAMP multidirectional recessed downlight HANCE G2 DOWN REC 4000. Allowing 355° rotation and tilting up to 30°. Body and frame made of die-cast aluminium for proper thermal management. Black polycarbonate injection moulded anti-glare ring. 20° spot reflector. LED COB, 4000K and CRI90. Electronic ON OFF control gear included. IP20, IK07 ratings. Insulation Class II. LED life time: 72.000 L80B10 (Ta=25°C). Available finishes: Textured white and textured black.