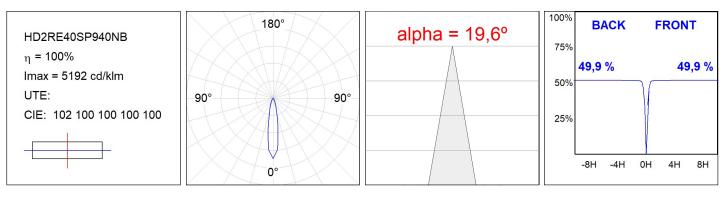

### **TECHNICAL SPECIFICATIONS:**

| Light output: | 3.994 lm                | °K :          | 4000             |
|---------------|-------------------------|---------------|------------------|
| Plum:         | 36,7W                   | CRI :         | 90               |
| Efficacy:     | 108,8 lm/w              | R9 :          | 64               |
| UGR:          | <19                     | MacAdam:      | 3                |
| Туре:         | СОВ                     | Power Supply: | 220-240V 50/60Hz |
| LED Lifetime: | 72.000 L80B10 (Ta=25°C) | Gear:         | Electronic       |
| Power:        | 33W                     |               |                  |

#### Light output tolerance +/- 10%

## **PHOTOMETRIC DATA :**

LAMP reserves the right to change the technical specifications of their products. These changes will allow the continual improvement of the products and will also ensure the conformity to current legal changes. Updated information is always available in our website www.lamp.es