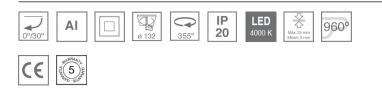

#### **Description:**

LAMP multidirectional recessed downlight HANCE G2 DOWN REC 4000. Allowing 355° rotation and tilting up to 30°. Body and frame made of die-cast aluminium for proper thermal management. Black polycarbonate injection moulded anti-glare ring. 20° spot reflector. LED COB, 4000K and CRI90. Electronic ON OFF control gear included. IP20, IK07 ratings. Insulation Class II. LED life time: 72.000 L80B10 (Ta=25°C). Available finishes: Textured white and textured black.

### **TECHNICAL SPECIFICATIONS:**

| Light output: | 3.994 lm                | °K :          | 4000             |
|---------------|-------------------------|---------------|------------------|
| Plum:         | 36,7W                   | CRI :         | 90               |
| Efficacy:     | 108,8 lm/w              | R9 :          | 64               |
| UGR:          | <19                     | MacAdam:      | 3                |
| Туре:         | СОВ                     | Power Supply: | 220-240V 50/60Hz |
| LED Lifetime: | 72.000 L80B10 (Ta=25°C) | Gear:         | Electronic       |
| Power:        | 33W                     |               |                  |