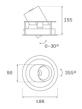

#### **Description:**

LAMP multidirectional recessed downlight HANCE G2 DOWN REC 4000. Allowing 355° rotation and tilting up to 30°. Body and frame made of die-cast aluminium for proper thermal management. Black polycarbonate injection moulded anti-glare ring. 20° spot reflector. LED COB, 4000K and CRI90. Electronic ON OFF control gear included. IP20, IK07 ratings. Insulation Class II. LED life time: 72.000 L80B10 (Ta=25°C). Available finishes: Textured white and textured black.

# Finish: Texturised black RAL 9011

Installation: Recessed

### **TECHNICAL SPECIFICATIONS:**

| Light output: | 3.994 lm                | °K :          | 4000             |
|---------------|-------------------------|---------------|------------------|
| Plum:         | 36,7W                   | CRI :         | 90               |
| Efficacy:     | 108,8 lm/w              | R9 :          | 64               |
| UGR:          | <19                     | MacAdam:      | 3                |
| Туре:         | СОВ                     | Power Supply: | 220-240V 50/60Hz |
| LED Lifetime: | 72.000 L80B10 (Ta=25°C) | Gear:         | Electronic       |
| Power:        | 33W                     |               |                  |