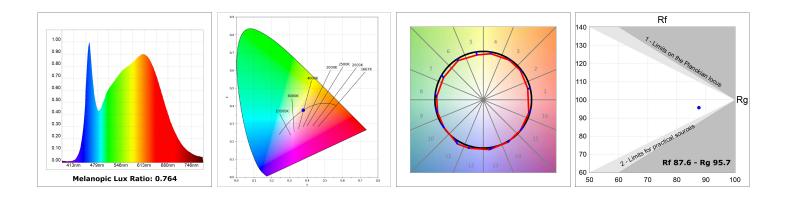

### **TECHNICAL SPECIFICATIONS:**

| Light output: | 3.994 lm                | °K :          | 4000             |
|---------------|-------------------------|---------------|------------------|
| Plum:         | 36,7W                   | CRI :         | 90               |
| Efficacy:     | 108,8 lm/w              | R9 :          | 64               |
| UGR:          | <19                     | MacAdam:      | 3                |
| Туре:         | СОВ                     | Power Supply: | 220-240V 50/60Hz |
| LED Lifetime: | 72.000 L80B10 (Ta=25°C) | Gear:         | Electronic       |
| Power:        | 33W                     |               |                  |

## **PHOTOMETRIC DATA :**

LAMP reserves the right to change the technical specifications of their products. These changes will allow the continual improvement of the products and will also ensure the conformity to current legal changes. Updated information is always available in our website www.lamp.es