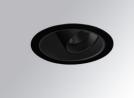

#### **Description:**

LAMP multidirectional recessed downlight HANCE G2 DOWN REC 4000. Allowing 355° rotation and tilting up to 30°. Body and frame made of die-cast aluminium for proper thermal management. Black polycarbonate injection moulded anti-glare ring. 20° spot reflector. LED COB, 4000K and CRI90. Electronic ON OFF control gear included. IP20, IK07 ratings. Insulation Class II. LED life time: 72.000 L80B10 (Ta=25°C). Available finishes: Textured white and textured black.

# Finish: Texturised black RAL 9011

Installation: Recessed