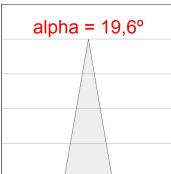

## **PHOTOMETRIC DATA:**

HD2RE40SP930NW  $\eta$  = 100% Imax = 5192 cd/klm UTE:

CIE: 102 100 100 100 100

Data according to regulations 2019/2020/EU and 2019/2015/EU