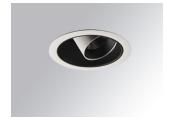

## Description:

LAMP multidirectional recessed downlight HANCE G2 DOWN REC 4000. Allowing 355° rotation and tilting up to 30°. Body and frame made of die-cast aluminium for proper thermal management. Black polycarbonate injection moulded anti-glare ring. 20° spot reflector. LED COB, 3000K and CRI90. Electronic ON OFF control gear included. IP20, IK07 ratings. Insulation Class II. LED life time: 72.000 L80B10 (Ta=25°C). Available finishes: Textured white and textured black.

Finish: Texturised white RAL 9010

Installation: Recessed