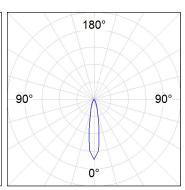

## **PHOTOMETRIC DATA:**

HD2RE40SP930NW  $\eta$  = 100% Imax = 5192 cd/klm UTE:

CIE: 102 100 100 100 100

Data according to regulations 2019/2020/EU and 2019/2015/EU