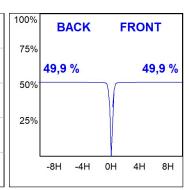

## **PHOTOMETRIC DATA:**

HD2RE40SP930NW  $\eta$  = 100% Imax = 5192 cd/klm UTE:

CIE: 102 100 100 100 100

Data according to regulations 2019/2020/EU and 2019/2015/EU