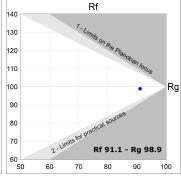

## **PHOTOMETRIC DATA:**

HD2RE40SP930NW  $\eta$  = 100% Imax = 5192 cd/klm UTE:

CIE: 102 100 100 100 100

Data according to regulations 2019/2020/EU and 2019/2015/EU