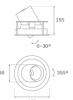

## Description:

LAMP multidirectional recessed downlight HANCE G2 DOWN REC 4000. Allowing 355° rotation and tilting up to 30°. Body and frame made of die-cast aluminium for proper thermal management. Black polycarbonate injection moulded anti-glare ring. 20° spot reflector. LED COB, 3000K and CRI90. Electronic ON OFF control gear included. IP20, IK07 ratings. Insulation Class II. LED life time: 72.000 L80B10 (Ta=25°C). Available finishes: Textured white and textured black.

## **TECHNICAL SPECIFICATIONS:**

Light output: 3.789 lm °K: 3000 Plum: 36,7W CRI: 90 Efficacy: 103,2 lm/w R9: 61 UGR: <19 MacAdam: 3

Type: COB Power Supply: 220-240V 50/60Hz

LED Lifetime: 72.000 L80B10 (Ta=25°C) Gear: Electronic