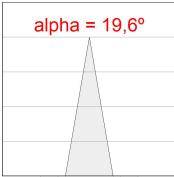

#### **PHOTOMETRIC DATA:**

HD2RE40SP930NB  $\eta$  = 100% Imax = 5192 cd/klm UTE:

CIE: 102 100 100 100 100

Data according to regulations 2019/2020/EU and 2019/2015/EU