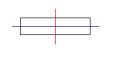

#### Description:

LAMP multidirectional recessed downlight HANCE G2 DOWN REC 4000. Allowing 355° rotation and tilting up to 30°. Body and frame made of die-cast aluminium for proper thermal management. Black polycarbonate injection moulded anti-glare ring. 20° spot reflector. LED COB, 3000K and CRI90. Electronic ON OFF control gear included. IP20, IK07 ratings. Insulation Class II. LED life time: 72.000 L80B10 (Ta=25°C). Available finishes: Textured white and textured black.

Finish: Texturised black RAL 9011

Installation: Recessed