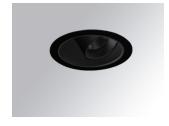

#### Description:

LAMP multidirectional recessed downlight HANCE G2 DOWN REC 4000. Allowing 355° rotation and tilting up to 30°. Body and frame made of die-cast aluminium for proper thermal management. Black polycarbonate injection moulded anti-glare ring. 20° spot reflector. LED COB, 3000K and CRI90. Electronic ON OFF control gear included. IP20, IK07 ratings. Insulation Class II. LED life time: 72.000 L80B10 (Ta=25°C). Available finishes: Textured white and textured black.

Finish: Texturised black RAL 9011

Installation: Recessed