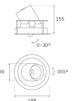

#### Description:

LAMP multidirectional recessed downlight HANCE G2 DOWN REC 4000. Allowing 355° rotation and tilting up to 30°. Body and frame made of die-cast aluminium for proper thermal management. Black polycarbonate injection moulded anti-glare ring. 20° spot reflector. LED COB, 3000K and CRI90. Electronic ON OFF control gear included. IP20, IK07 ratings. Insulation Class II. LED life time: 72.000 L80B10 (Ta=25°C). Available finishes: Textured white and textured black.

#### **TECHNICAL SPECIFICATIONS:**

Light output: 3.789 lm °K: 3000 Plum: 36,7W CRI: 90 Efficacy: 103,2 lm/w R9: 61 UGR: <19 MacAdam: 3

Type: COB Power Supply: 220-240V 50/60Hz

LED Lifetime: 72.000 L80B10 (Ta=25°C) Gear: Electronic