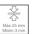

#### Description:

LAMP multidirectional recessed downlight HANCE G2 DOWN REC 4000. Allowing 355° rotation and tilting up to 30°. Body and frame made of die-cast aluminium for proper thermal management. Black polycarbonate injection moulded anti-glare ring. 20° spot reflector. LED COB, 3000K and CRI90. Electronic ON OFF control gear included. IP20, IK07 ratings. Insulation Class II. LED life time: 72.000 L80B10 (Ta=25°C). Available finishes: Textured white and textured black.

Finish: Texturised black RAL 9011

Installation: Recessed