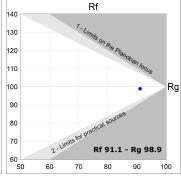

#### **PHOTOMETRIC DATA:**

HD2RE40SP930NB  $\eta$  = 100% Imax = 5192 cd/klm UTE:

CIE: 102 100 100 100 100

Data according to regulations 2019/2020/EU and 2019/2015/EU