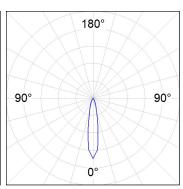

#### **PHOTOMETRIC DATA:**

HD2RE40SP930NB  $\eta$  = 100% Imax = 5192 cd/klm UTE:

CIE: 102 100 100 100 100

Data according to regulations 2019/2020/EU and 2019/2015/EU