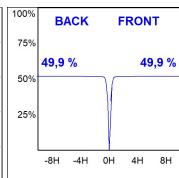

#### **PHOTOMETRIC DATA:**

HD2RE40SP930NB  $\eta$  = 100% Imax = 5192 cd/klm UTE:

CIE: 102 100 100 100 100

Data according to regulations 2019/2020/EU and 2019/2015/EU