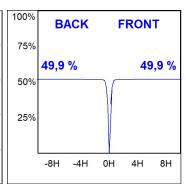

#### **PHOTOMETRIC DATA:**

HD2RE40SP930DB  $\eta$  = 100% Imax = 5192 cd/klm UTE:

CIE: 102 100 100 100 100