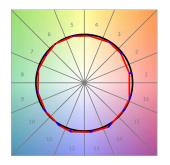

#### **TECHNICAL SPECIFICATIONS:**

Light output: 3.789 lm °K: 3000 Plum: 36,7W CRI: 90 Efficacy: 103,2 lm/w R9: 61 UGR: <19 MacAdam: 3

 Type:
 COB
 Power Supply:
 220-240V 50/60Hz

 LED Lifetime:
 72.000 L80B10 (Ta=25°C)
 Gear:
 Adjustable DALI

#### Light output tolerance +/- 10%