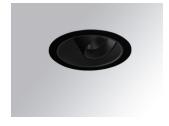

#### Description:

LAMP multidirectional recessed downlight HANCE G2 DOWN REC 4000. Allowing 355° rotation and tilting up to 30°. Body and frame made of die-cast aluminium for proper thermal management. Black polycarbonate injection moulded anti-glare ring. 20° spot reflector. LED COB, 3000K and CRI90. Electronic DALI control gear included. IP20, IK07 ratings. Insulation Class II. LED life time: 72.000 L80B10 (Ta=25°C). Available finishes: Textured white and textured black.

Finish: Texturised black RAL 9011

Installation: Recessed