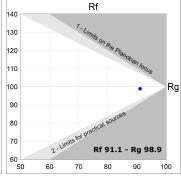

#### **PHOTOMETRIC DATA:**

HD2RE40SP930DB  $\eta$  = 100% Imax = 5192 cd/klm UTE:

CIE: 102 100 100 100 100