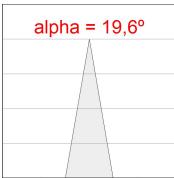

#### **TECHNICAL SPECIFICATIONS:**

Light output: 3.789 lm °K: 3000 Plum: 36,7W CRI: 90 Efficacy: 103,2 lm/w R9: 61 UGR: <19 MacAdam: 3

 Type:
 COB
 Power Supply:
 220-240V 50/60Hz

 LED Lifetime:
 72.000 L80B10 (Ta=25°C)
 Gear:
 Adjustable DALI