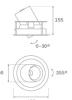

#### Description:

LAMP multidirectional recessed downlight HANCE G2 DOWN REC 4000. Allowing 355° rotation and tilting up to 30°. Body and frame made of die-cast aluminium for proper thermal management. Black polycarbonate injection moulded anti-glare ring. 20° spot reflector. LED COB, 3000K and CRI90. Electronic DALI control gear included. IP20, IK07 ratings. Insulation Class II. LED life time: 72.000 L80B10 (Ta=25°C). Available finishes: Textured white and textured black.

#### **TECHNICAL SPECIFICATIONS:**

Light output: 3.789 lm °K: 3000 Plum: 36,7W CRI: 90 Efficacy: 103,2 lm/w R9: 61 UGR: <19 MacAdam: 3

 Type:
 COB
 Power Supply:
 220-240V 50/60Hz

 LED Lifetime:
 72.000 L80B10 (Ta=25°C)
 Gear:
 Adjustable DALI