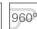

#### Description:

LAMP multidirectional recessed downlight HANCE G2 DOWN REC 4000. Allowing 355° rotation and tilting up to 30°. Body and frame made of die-cast aluminium for proper thermal management. Black polycarbonate injection moulded anti-glare ring. 20° spot reflector. LED COB, 3000K and CRI90. Electronic DALI control gear included. IP20, IK07 ratings. Insulation Class II. LED life time: 72.000 L80B10 (Ta=25°C). Available finishes: Textured white and textured black.