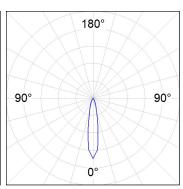

#### **PHOTOMETRIC DATA:**

HD2RE40SP930DB  $\eta$  = 100% Imax = 5192 cd/klm UTE:

CIE: 102 100 100 100 100