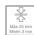

#### Description:

LAMP multidirectional recessed downlight HANCE G2 DOWN REC 4000. Allowing 355° rotation and tilting up to 30°. Body and frame made of die-cast aluminium for proper thermal management. Black polycarbonate injection moulded anti-glare ring. 20° spot reflector. LED COB, 3000K and CRI90. Electronic DALI control gear included. IP20, IK07 ratings. Insulation Class II. LED life time: 72.000 L80B10 (Ta=25°C). Available finishes: Textured white and textured black.