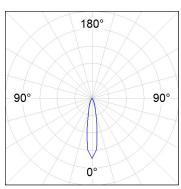

reflector. LED COB, 4000K and CRI80. Electronic ON OFF control gear included. IP20, IK07 ratings. Insulation Class II. LED life time: 72.000 L80B10 (Ta=25°C). Available finishes: Textured white and textured black.



Finish: Texturised black RAL 9011

Installation: Recessed

## **TECHNICAL SPECIFICATIONS:**

Light output: 4.694 lm °K: 4000 Plum: 36,7W CRI: 80 Efficacy: 127,9 lm/w R9: 64 UGR: <19 MacAdam: 3

**Type:** COB **Power Supply:** 220-240V 50/60Hz

LED Lifetime: 72.000 L80B10 (Ta=25°C) Gear: Electronic

Power: 33W

# Light output tolerance +/- 10%























# **CUSTOM MADE OPTIONS:**









Data according to regulations 2019/2020/EU and 2019/2015/EU



















# HANCE DOWNLIGHT



HD2RE40SP840NB

# HANCE G2 DOWN REC 4000 NW SP BK

# **PHOTOMETRIC DATA:**