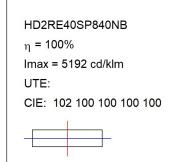

ot reflector. LED COB, 4000K and CRI80. Electronic ON OFF control gear included. IP20, IK07 ratings. Insulation Class II. LED life time: 72.000 L80B10 (Ta=25°C). Available finishes: Textured white and textured black.



Finish: Texturised black RAL 9011

Installation: Recessed

## **TECHNICAL SPECIFICATIONS:**

Light output: 4.694 lm °K: 4000 Plum: 36,7W CRI: 80 Efficacy: 127,9 lm/w R9: 64 UGR: <19 MacAdam: 3

**Type:** COB **Power Supply:** 220-240V 50/60Hz

LED Lifetime: 72.000 L80B10 (Ta=25°C) Gear: Electronic

Power: 33W

# Light output tolerance +/- 10%























# **CUSTOM MADE OPTIONS:**









Data according to regulations 2019/2020/EU and 2019/2015/EU



















# HANCE DOWNLIGHT



HD2RE40SP840NB

# HANCE G2 DOWN REC 4000 NW SP BK

# **PHOTOMETRIC DATA:**