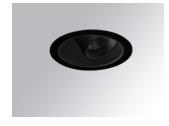

## Description:

LAMP multidirectional recessed downlight HANCE G2 DOWN REC 4000. Allowing 355° rotation and tilting up to 30°. Body and frame made of die-cast aluminium for proper thermal management. Black polycarbonate injection moulded anti-glare ring. 20° spot reflector. LED COB, 4000K and CRI80. Electronic ON OFF control gear included. IP20, IK07 ratings. Insulation Class II. LED life time: 72.000 L80B10 (Ta=25°C). Available finishes: Textured white and textured black.

Finish: Texturised black RAL 9011

Installation: Recessed