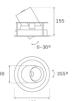

## Description:

LAMP multidirectional recessed downlight HANCE G2 DOWN REC 4000. Allowing 355° rotation and tilting up to 30°. Body and frame made of die-cast aluminium for proper thermal management. Black polycarbonate injection moulded anti-glare ring. 20° spot reflector. LED COB, 4000K and CRI80. Electronic ON OFF control gear included. IP20, IK07 ratings. Insulation Class II. LED life time: 72.000 L80B10 (Ta=25°C). Available finishes: Textured white and textured black.

## **TECHNICAL SPECIFICATIONS:**

Light output: 4.694 lm °K: 4000 Plum: 36,7W CRI: 80 Efficacy: 127,9 lm/w R9: 64 UGR: <19 MacAdam: 3

**Type:** COB **Power Supply:** 220-240V 50/60Hz

LED Lifetime: 72.000 L80B10 (Ta=25°C) Gear: Electronic