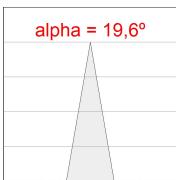

eflector. LED COB, 4000K and CRI80. Electronic ON OFF control gear included. IP20, IK07 ratings. Insulation Class II. LED life time: 72.000 L80B10 (Ta=25°C). Available finishes: Textured white and textured black.



Finish: Texturised black RAL 9011

Installation: Recessed

## **TECHNICAL SPECIFICATIONS:**

Light output: 4.694 lm °K: 4000 Plum: 36,7W CRI: 80 Efficacy: 127,9 lm/w R9: 64 UGR: <19 MacAdam: 3

**Type:** COB **Power Supply:** 220-240V 50/60Hz

LED Lifetime: 72.000 L80B10 (Ta=25°C) Gear: Electronic

Power: 33W

# Light output tolerance +/- 10%























# **CUSTOM MADE OPTIONS:**









Data according to regulations 2019/2020/EU and 2019/2015/EU



















# HANCE DOWNLIGHT



HD2RE40SP840NB

# HANCE G2 DOWN REC 4000 NW SP BK

# **PHOTOMETRIC DATA:**