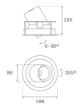

#### **Description:**

LAMP multidirectional recessed downlight HANCE G2 DOWN REC 4000. Allowing 355° rotation and tilting up to 30°. Body and frame made of die-cast aluminium for proper thermal management. Black polycarbonate injection moulded anti-glare ring. 20° spot reflector. LED COB, 4000K and CRI80. Electronic DALI control gear included. IP20, IK07 ratings. Insulation Class II. LED life time: 72.000 L80B10 (Ta=25°C). Available finishes: Textured white and textured black.

#### **TECHNICAL SPECIFICATIONS:**

| Light output: | 4.694 lm                | <b>°K</b> :   | 4000             |
|---------------|-------------------------|---------------|------------------|
| Plum:         | 36,7W                   | CRI :         | 80               |
| Efficacy:     | 127,9 lm/w              | R9 :          | 64               |
| UGR:          | <19                     | MacAdam:      | 3                |
| Туре:         | СОВ                     | Power Supply: | 220-240V 50/60Hz |
| LED Lifetime: | 72.000 L80B10 (Ta=25°C) | Gear:         | Adjustable DALI  |
| Power:        | 33W                     |               |                  |