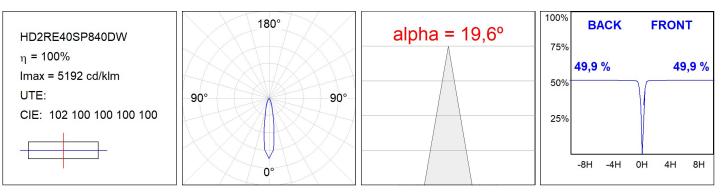

## **PHOTOMETRIC DATA :**

#### **TECHNICAL SPECIFICATIONS:**

| Light output: | 4.694 lm                | <b>°K</b> :   | 4000             |
|---------------|-------------------------|---------------|------------------|
| Plum:         | 36,7W                   | CRI :         | 80               |
| Efficacy:     | 127,9 lm/w              | R9 :          | 64               |
| UGR:          | <19                     | MacAdam:      | 3                |
| Туре:         | СОВ                     | Power Supply: | 220-240V 50/60Hz |
| LED Lifetime: | 72.000 L80B10 (Ta=25°C) | Gear:         | Adjustable DALI  |
| Power:        | 33W                     |               |                  |