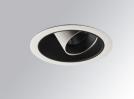

#### **Description:**

LAMP multidirectional recessed downlight HANCE G2 DOWN REC 4000. Allowing 355° rotation and tilting up to 30°. Body and frame made of die-cast aluminium for proper thermal management. Black polycarbonate injection moulded anti-glare ring. 20° spot reflector. LED COB, 4000K and CRI80. Electronic DALI control gear included. IP20, IK07 ratings. Insulation Class II. LED life time: 72.000 L80B10 (Ta=25°C). Available finishes: Textured white and textured black.

Finish: Texturised white RAL 9010

Installation: Recessed