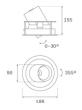

#### **Description:**

LAMP multidirectional recessed downlight HANCE G2 DOWN REC 4000. Allowing 355° rotation and tilting up to 30°. Body and frame made of die-cast aluminium for proper thermal management. Black polycarbonate injection moulded anti-glare ring. 20° spot reflector. LED COB, 3000K and CRI80. Electronic ON OFF control gear included. IP20, IK07 ratings. Insulation Class II. LED life time: 72.000 L80B10 (Ta=25°C). Available finishes: Textured white and textured black.

#### **TECHNICAL SPECIFICATIONS:**

| Light output: | 4.440 lm                | °K :          | 3000             |
|---------------|-------------------------|---------------|------------------|
| Plum:         | 36,7W                   | CRI :         | 80               |
| Efficacy:     | 121 lm/w                | R9 :          | 61               |
| UGR:          | <19                     | MacAdam:      | 3                |
| Туре:         | COB                     | Power Supply: | 220-240V 50/60Hz |
| LED Lifetime: | 72.000 L80B10 (Ta=25°C) | Gear:         | Electronic       |
| Power:        | 33W                     |               |                  |