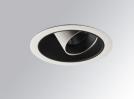

#### **Description:**

LAMP multidirectional recessed downlight HANCE G2 DOWN REC 4000. Allowing 355° rotation and tilting up to 30°. Body and frame made of die-cast aluminium for proper thermal management. Black polycarbonate injection moulded anti-glare ring. 20° spot reflector. LED COB, 3000K and CRI80. Electronic ON OFF control gear included. IP20, IK07 ratings. Insulation Class II. LED life time: 72.000 L80B10 (Ta=25°C). Available finishes: Textured white and textured black.

Finish: Texturised white RAL 9010

Installation: Recessed