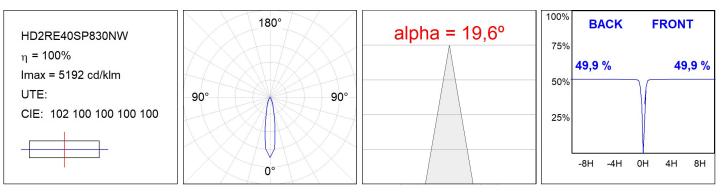

## PHOTOMETRIC DATA :

#### **TECHNICAL SPECIFICATIONS:**

| Light output: | 4.440 lm                | °K :          | 3000             |
|---------------|-------------------------|---------------|------------------|
| Plum:         | 36,7W                   | CRI :         | 80               |
| Efficacy:     | 121 lm/w                | R9 :          | 61               |
| UGR:          | <19                     | MacAdam:      | 3                |
| Туре:         | COB                     | Power Supply: | 220-240V 50/60Hz |
| LED Lifetime: | 72.000 L80B10 (Ta=25°C) | Gear:         | Electronic       |
| Power:        | 33W                     |               |                  |