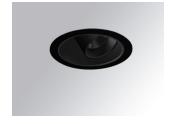

### HANCE G2 DOWN REC 4000 WW SP BK

### Description:

LAMP multidirectional recessed downlight HANCE G2 DOWN REC 4000. Allowing 355° rotation and tilting up to 30°. Body and frame made of die-cast aluminium for proper thermal management. Black polycarbonate injection moulded anti-glare ring. 20° spot reflector. LED COB, 3000K and CRI80. Electronic ON OFF control gear included. IP20, IK07 ratings. Insulation Class II. LED life time: 72.000 L80B10 (Ta=25°C). Available finishes: Textured white and textured black.

Finish: Texturised black RAL 9011

Installation: Recessed