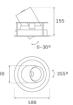

### Description:

LAMP multidirectional recessed downlight HANCE G2 DOWN REC 4000. Allowing 355° rotation and tilting up to 30°. Body and frame made of die-cast aluminium for proper thermal management. Black polycarbonate injection moulded anti-glare ring. 20° spot reflector. LED COB, 3000K and CRI80. Electronic ON OFF control gear included. IP20, IK07 ratings. Insulation Class II. LED life time: 72.000 L80B10 (Ta=25°C). Available finishes: Textured white and textured black.

### **TECHNICAL SPECIFICATIONS:**

Light output: 4.440 lm °K: 3000 Plum: 36,7W CRI: 80 Efficacy: 121 lm/w R9: 61 UGR: <19 MacAdam: 3

**Type:** COB **Power Supply:** 220-240V 50/60Hz

LED Lifetime: 72.000 L80B10 (Ta=25°C) Gear: Electronic