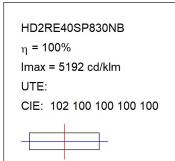

### HD2RE40SP830NB

### **TECHNICAL SPECIFICATIONS:**

Light output: 4.440 lm °K: 3000 Plum: 36,7W CRI: 80 Efficacy: 121 lm/w R9: 61 UGR: <19 MacAdam: 3

**Type:** COB **Power Supply:** 220-240V 50/60Hz

LED Lifetime: 72.000 L80B10 (Ta=25°C) Gear: Electronic