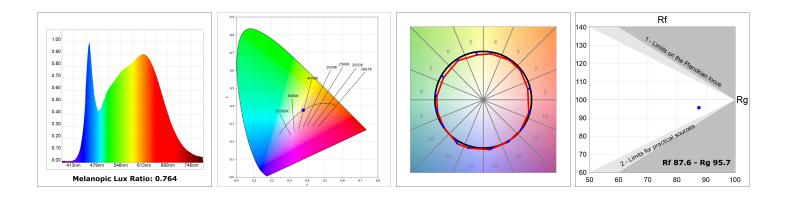

#### **TECHNICAL SPECIFICATIONS:**

| Light output: | 3.907 lm                | ⁰K :          | 4000             |
|---------------|-------------------------|---------------|------------------|
| Plum:         | 36,7W                   | CRI :         | 90               |
| Efficacy:     | 106,5 lm/w              | R9 :          | 64               |
| UGR:          | <19                     | MacAdam:      | 3                |
| Туре:         | СОВ                     | Power Supply: | 220-240V 50/60Hz |
| LED Lifetime: | 72.000 L80B10 (Ta=25ºC) | Gear:         | Electronic       |
| Power:        | 33W                     |               |                  |

#### **PHOTOMETRIC DATA :**

LAMP reserves the right to change the technical specifications of their products. These changes will allow the continual improvement of the products and will also ensure the conformity to current legal changes. Updated information is always available in our website www.lamp.es