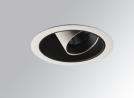

#### **Description:**

LAMP multidirectional recessed downlight HANCE G2 DOWN REC 4000. Allowing 355° rotation and tilting up to 30°. Body and frame made of die-cast aluminium for proper thermal management. Black polycarbonate injection moulded anti-glare ring. 25° middle flood reflector. LED COB, 4000K and CRI90. Electronic ON OFF control gear included. IP20, IK07 ratings. Insulation Class II. LED life time: 72.000 L80B10 (Ta=25°C). Available finishes: Textured white and textured black.

Finish: Texturised white RAL 9010

Installation: Recessed