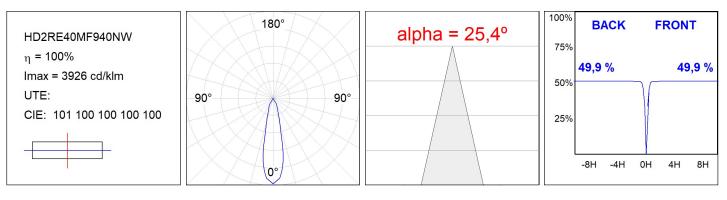

#### **TECHNICAL SPECIFICATIONS:**

| Light output: | 3.907 lm                | ⁰K :          | 4000             |
|---------------|-------------------------|---------------|------------------|
| Plum:         | 36,7W                   | CRI :         | 90               |
| Efficacy:     | 106,5 lm/w              | R9 :          | 64               |
| UGR:          | <19                     | MacAdam:      | 3                |
| Туре:         | СОВ                     | Power Supply: | 220-240V 50/60Hz |
| LED Lifetime: | 72.000 L80B10 (Ta=25ºC) | Gear:         | Electronic       |
| Power:        | 33W                     |               |                  |

#### Light output tolerance +/- 10%

#### **PHOTOMETRIC DATA :**

LAMP reserves the right to change the technical specifications of their products. These changes will allow the continual improvement of the products and will also ensure the conformity to current legal changes. Updated information is always available in our website www.lamp.es