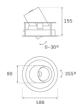

#### **Description:**

LAMP multidirectional recessed downlight HANCE G2 DOWN REC 4000. Allowing 355° rotation and tilting up to 30°. Body and frame made of die-cast aluminium for proper thermal management. Black polycarbonate injection moulded anti-glare ring. 25° middle flood reflector. LED COB, 4000K and CRI90. Electronic ON OFF control gear included. IP20, IK07 ratings. Insulation Class II. LED life time: 72.000 L80B10 (Ta=25°C). Available finishes: Textured white and textured black.

#### **TECHNICAL SPECIFICATIONS:**

| Light output: | 3.907 lm                | ⁰K :          | 4000             |
|---------------|-------------------------|---------------|------------------|
| Plum:         | 36,7W                   | CRI :         | 90               |
| Efficacy:     | 106,5 lm/w              | R9 :          | 64               |
| UGR:          | <19                     | MacAdam:      | 3                |
| Туре:         | СОВ                     | Power Supply: | 220-240V 50/60Hz |
| LED Lifetime: | 72.000 L80B10 (Ta=25ºC) | Gear:         | Electronic       |
| Power:        | 33W                     |               |                  |