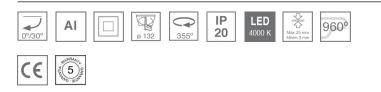

#### **Description:**

LAMP multidirectional recessed downlight HANCE G2 DOWN REC 4000. Allowing 355° rotation and tilting up to 30°. Body and frame made of die-cast aluminium for proper thermal management. Black polycarbonate injection moulded anti-glare ring. 25° middle flood reflector. LED COB, 4000K and CRI90. Electronic ON OFF control gear included. IP20, IK07 ratings. Insulation Class II. LED life time: 72.000 L80B10 (Ta=25°C). Available finishes: Textured white and textured black.

#### **TECHNICAL SPECIFICATIONS:**

| Light output: | 3.907 lm                | ⁰K :          | 4000             |
|---------------|-------------------------|---------------|------------------|
| Plum:         | 36,7W                   | CRI :         | 90               |
| Efficacy:     | 106,5 lm/w              | R9 :          | 64               |
| UGR:          | <19                     | MacAdam:      | 3                |
| Туре:         | СОВ                     | Power Supply: | 220-240V 50/60Hz |
| LED Lifetime: | 72.000 L80B10 (Ta=25ºC) | Gear:         | Electronic       |
| Power:        | 33W                     |               |                  |