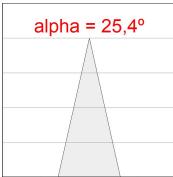

## **PHOTOMETRIC DATA:**

HD2RE40MF940DW  $\eta$  = 100% Imax = 3926 cd/klm UTE:

CIE: 101 100 100 100 100