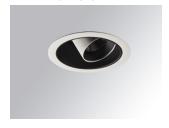

## Description:

LAMP multidirectional recessed downlight HANCE G2 DOWN REC 4000. Allowing 355° rotation and tilting up to 30°. Body and frame made of die-cast aluminium for proper thermal management. Black polycarbonate injection moulded anti-glare ring. 25º middle flood reflector. LED COB, 4000K and CRI90. Electronic DALI control gear included. IP20, IK07 ratings. Insulation Class II. LED life time: 72.000 L80B10 (Ta=25°C). Available finishes: Textured white and textured black.

Finish: Texturised white RAL 9010

Installation: Recessed