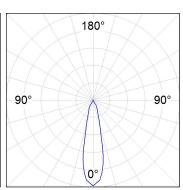

## **PHOTOMETRIC DATA:**

HD2RE40MF940DW  $\eta$  = 100% Imax = 3926 cd/klm UTE:

CIE: 101 100 100 100 100