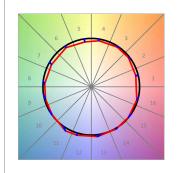

## **TECHNICAL SPECIFICATIONS:**

Light output: 3.907 Im °K: 4000 Plum: 36,7W CRI: 90 Efficacy: 106,5 lm/w R9: 64 UGR: <19 MacAdam: 3

Type: COB Power Supply: 220-240V 50/60Hz LED Lifetime: 72.000 L80B10 (Ta=25°C) Gear: Adjustable DALI