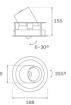

## Description:

LAMP multidirectional recessed downlight HANCE G2 DOWN REC 4000. Allowing 355° rotation and tilting up to 30°. Body and frame made of die-cast aluminium for proper thermal management. Black polycarbonate injection moulded anti-glare ring. 25º middle flood reflector. LED COB, 4000K and CRI90. Electronic DALI control gear included. IP20, IK07 ratings. Insulation Class II. LED life time: 72.000 L80B10 (Ta=25°C). Available finishes: Textured white and textured black.