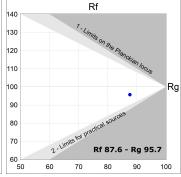

## **TECHNICAL SPECIFICATIONS:**

Light output: 3.907 Im °K: 4000 Plum: 36,7W CRI: 90 Efficacy: 106,5 lm/w R9: 64 UGR: <19 MacAdam: 3

Type: COB Power Supply: 220-240V 50/60Hz LED Lifetime: 72.000 L80B10 (Ta=25°C) Gear: Adjustable DALI