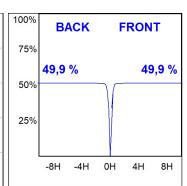

## **PHOTOMETRIC DATA:**

HD2RE40MF940DW  $\eta$  = 100% Imax = 3926 cd/klm UTE:

CIE: 101 100 100 100 100