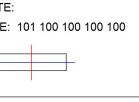

## **PHOTOMETRIC DATA:**

HD2RE40MF940DW  $\eta$  = 100% Imax = 3926 cd/klm UTE:

CIE: 101 100 100 100 100